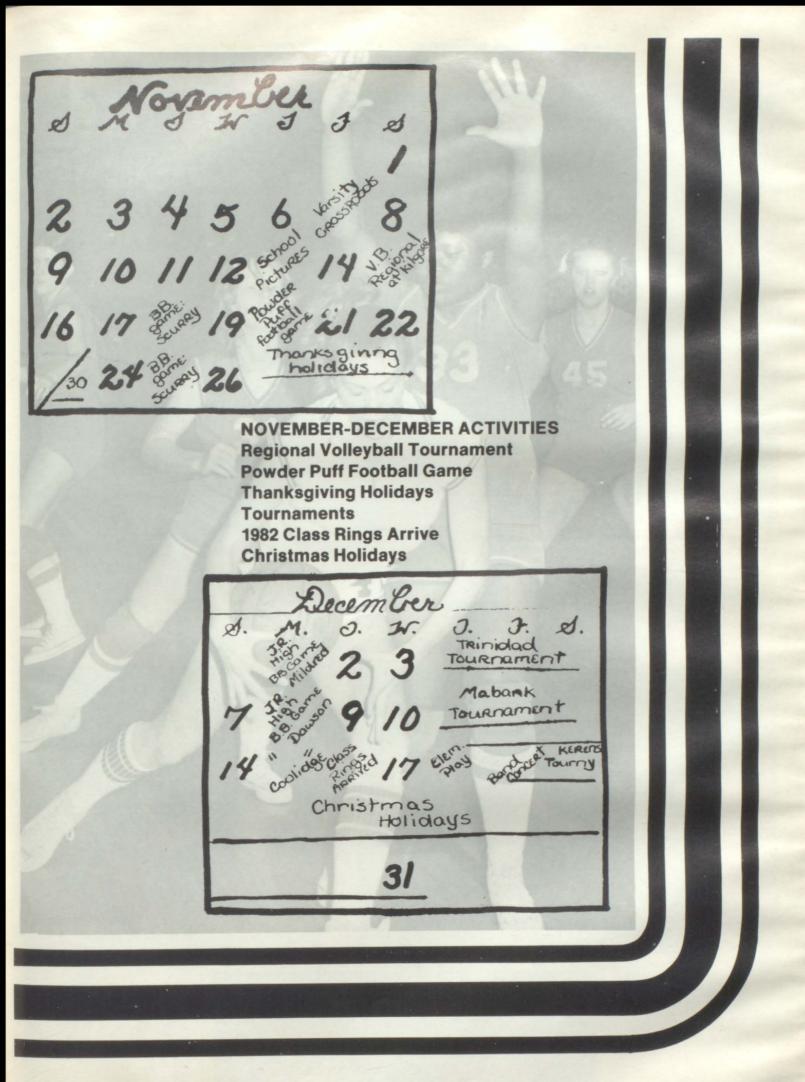

#### AUGUST ACTIVITIES Trinity River Jamboree Football Scrimmages Teacher In-Service Days First Day of School

M Ø. 2 8 6 10 11 12 13 14 15 Jacobson 17 18 19 20 Joseph 22 23 14 Teacher Inservice (1900) 20 20 29 30 Days

# **1980 TROJANS**

"Tough Trojans" Stick It Out Through Rough Season

Sponsored by WAGON WHEEL RANCH, A. R. Fellrath

### BETA Club Sponsors Powder Puff Football