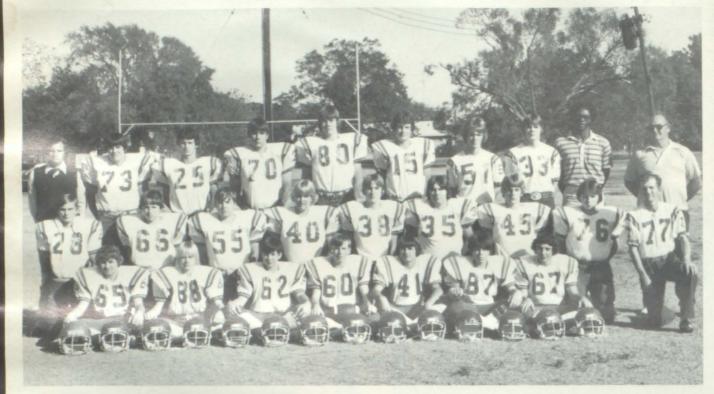

# **1980 TROJANS**

"Tough Trojans" Stick It Out Through Rough Season

Sponsored by WAGON WHEEL RANCH, A. R. Fellrath

Coaches L-R: Ass't O. B. Casey, Head Robert Linker, Ass't

Joe Mosier Manager and # 1 Supporter

Ρ

R

Lori Tidmore Senior

Anna Ochoa Senior

NCESSES

Mile