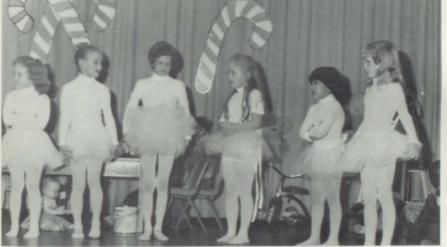

#### **Christmas Programs Herald the Holidays**

Here comes Santa Claus!!!

Busy little elves

Decorating the tree is fun.

Band presents Christmas concert.