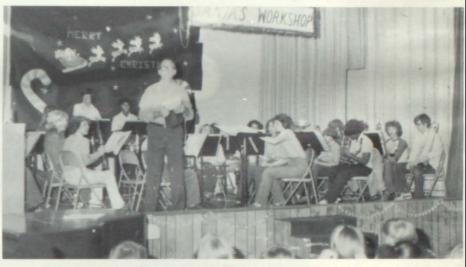

#### **Christmas Programs Herald the Holidays**

Here comes Santa Claus!!!

Busy little elves

Decorating the tree is fun.

Band presents Christmas concert.