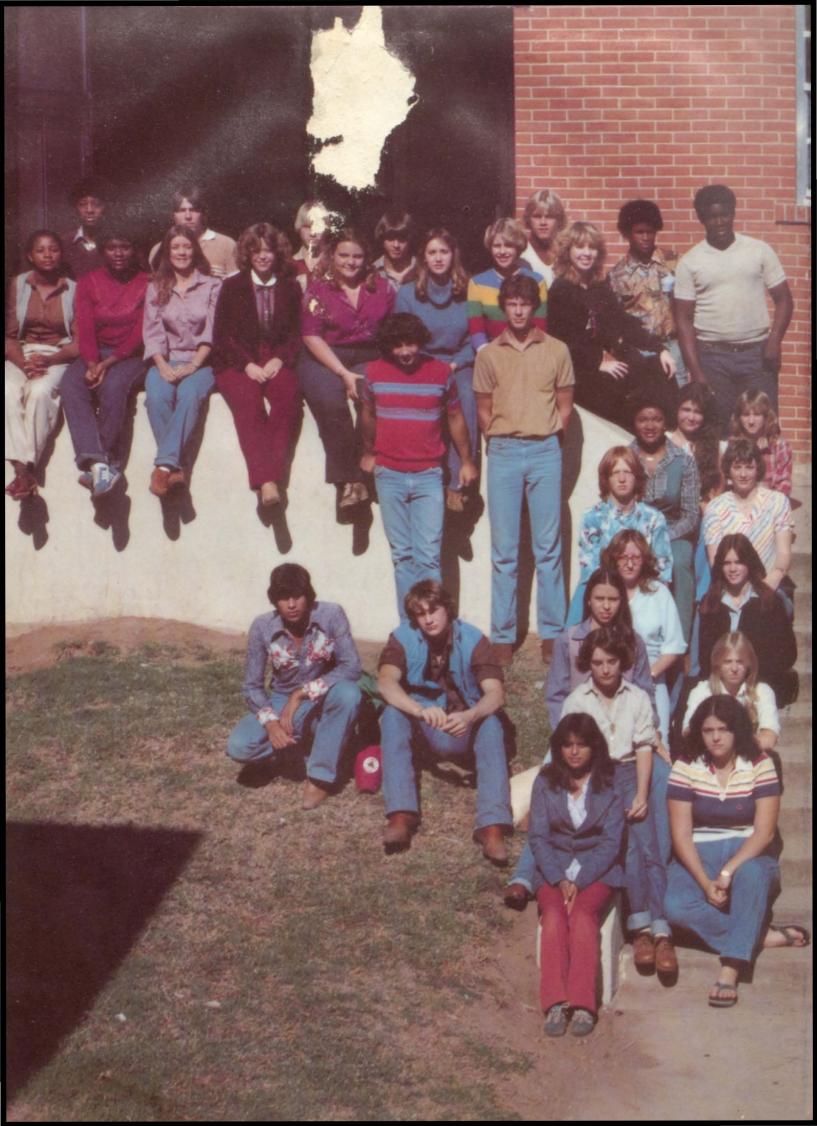

# **1980 TROJANS**

"Tough Trojans" Stick It Out Through Rough Season

Sponsored by WAGON WHEEL RANCH, A. R. Fellrath