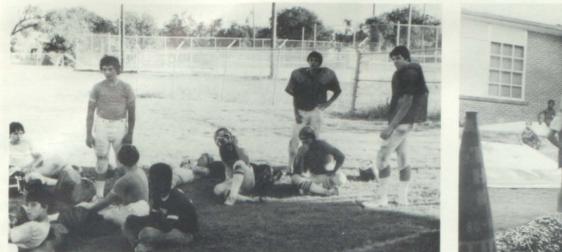

#### Scrimmages, Workouts, Pep Rallies in August Heat!!

110° in the shade!!

Outside pep rallies

Say, boys, let's get the action over to the shade.

Spectators find grassy shade more comfortable than the hot bleachers.