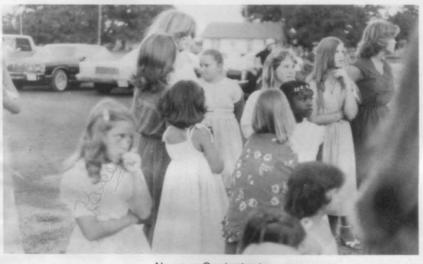

#### TRINITY RIVER JAMBOREE

Pretty floats

Lively?? Spectators

On your mark . . . Set . . .

Bands marching

Nervous Contestants

Waiting at the finish line

Bicycle riders join the parade.