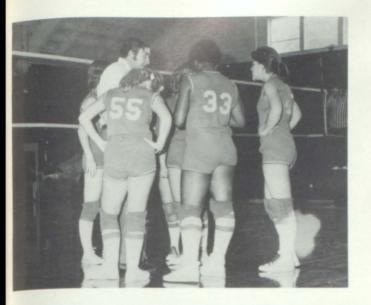

# VOLLEYBALL

L to R: Vicki Bell, Lori Tidmore, Tamra Estes, Kristi Jones, Amy Rounsavall, Penny Johnston, Coach King, Louise Hornbuckle, Tami Riley, Michelle Fugate, Lauri Bradley, Kindra Tiner.

No, you didn't, Amy!