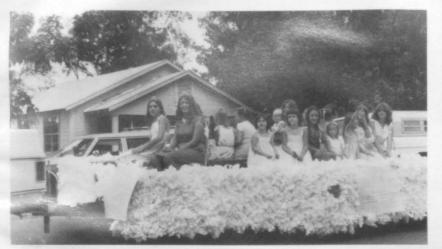

#### TRINITY RIVER JAMBOREE

Pretty floats

Lively?? Spectators

On your mark . . . Set . . .

Bands marching

Nervous Contestants

Waiting at the finish line

Bicycle riders join the parade.