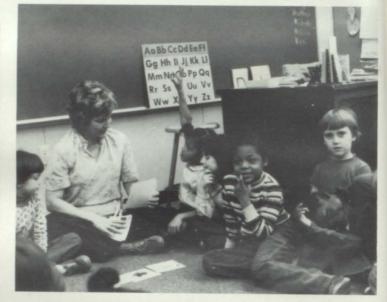

## **Thanksgiving Celebrations**

Members of the faculty enjoy Frank Antley's Thanksgiving cooking.

Kindergarten and first grade students share their Thanksgiving dinner.

Kindergarten and first grade students become Indians and Pilgrims for a day.