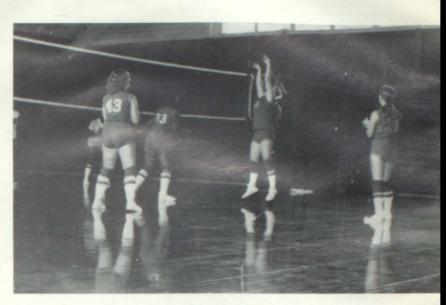

# VOLLEYBALL

L to R: Vicki Bell, Lori Tidmore, Tamra Estes, Kristi Jones, Amy Rounsavall, Penny Johnston, Coach King, Louise Hornbuckle, Tami Riley, Michelle Fugate, Lauri Bradley, Kindra Tiner.

No, you didn't, Amy!