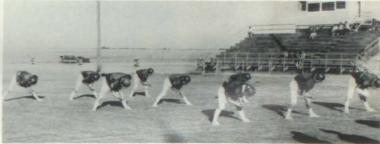

# MAJORETTES

Drum Majorette

Lisa Ardoin Junior

Sophomore

Junior Jennifer Chandler

Amy Rounsavall Freshman

JoDell Colvin

Front L-R: D. Stanton, C. Mize, L. Ardoin, J. Colvin, K. Tiner, A. Rounsavall, J. Chandler, T. Riley, B. Livingston, D. Lohman. 2nd Row: John Spencer, Director, L. George, T. Bankston, T. Linker, K. Jenkins, D. Shedd, L. Spencer, B. Hiler, T. Thorpe, M. Colman, L. Bradley. Back Row: A. Livingston, L. Stanton, S. Airheart, D. Elsom, J. Lewis, S. Boyd, L. Tiner, D. Spencer, R. Polk, M. Hornbuckle. Standing: V. Davis.