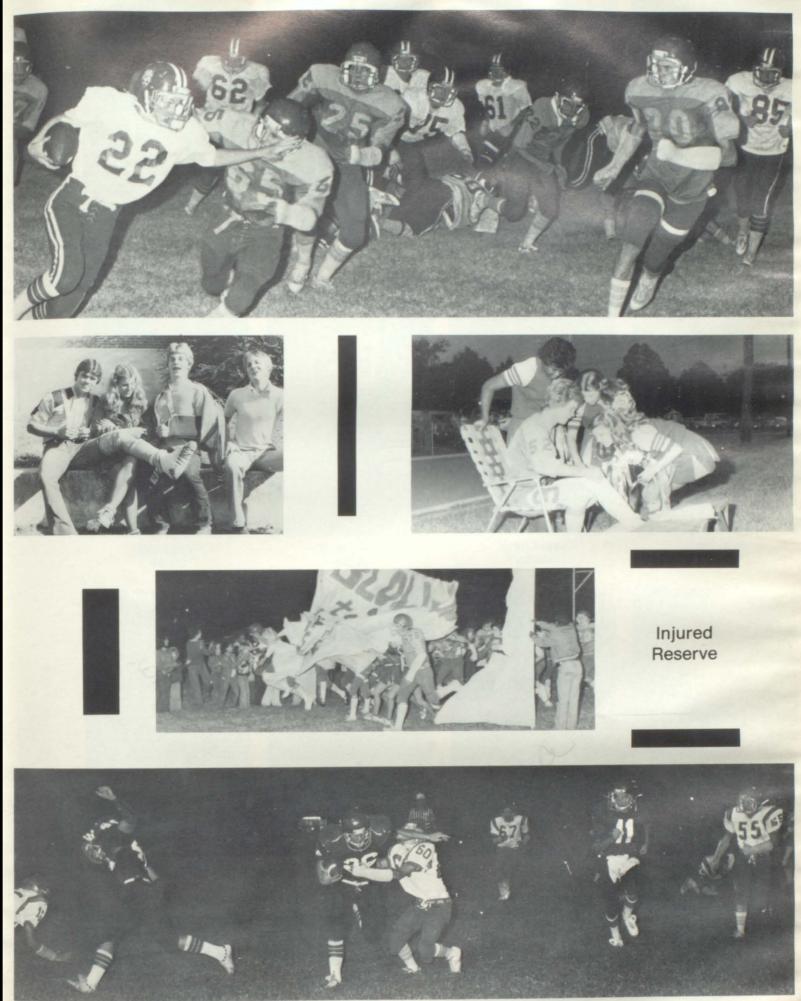

# **1980 TROJANS**

"Tough Trojans" Stick It Out Through Rough Season

Sponsored by WAGON WHEEL RANCH, A. R. Fellrath

# **Trojans in Action**

Trojans in Pursuit

Vincent Norris Senior

Charlie Freeman Senior

Marty Newton Senior

Jerry Kemp Senior

John Riley Senior

Glenn Boyd Senior