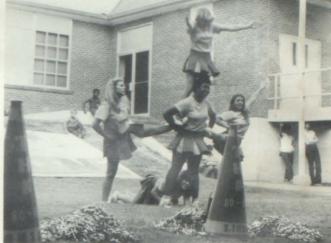

, coached basketball, announced at football games and track meets, and has been involved in many other activities. His interest in improving the quality of education at Trinidad is evident. In appreciation for all he has done, the TROJAN staff dedicates the 1981 TROJAN to Mr. R. D. Elsom.



#### AUGUST ACTIVITIES Trinity River Jamboree Football Scrimmages Teacher In-Service Days First Day of School

M Ø. 2 8 6 10 11 12 13 14 15 Jacobson 17 18 19 20 Joseph 22 23 14 Teacher Inservice (1900) 20 20 29 30 Days

#### TRINITY RIVER JAMBOREE



Pretty floats



Lively?? Spectators



On your mark . . . Set . . .



Bands marching



Nervous Contestants



Waiting at the finish line



Bicycle riders join the parade.

#### Scrimmages, Workouts, Pep Rallies in August Heat!!



110° in the shade!!



Outside pep rallies







Say, boys, let's get the action over to the shade.



Spectators find grassy shade more comfortable than the hot bleachers.

### August Arrives — School Begins





Teachers begin the year with In-Service training.





Coach Cumby - Star of the Jamboree



New high school principal prepares for the beginning of another year.



# ADMINISTRATION AND FACULTY

Robert D. Elsom Superintendent



Bennie E. King Elementary Principal



Robert Linker High School Principal



Mrs. Betty Sanders Tax Collector



Mrs. Robbie Floyd Secretary

9



Mrs. Patsy Welborn Kindergarten





Mrs. Karen Ashlock First Grade



Miss Debbie Thompson Second Grade





Mrs. Peggy Farmer Third Grade



Miss Sharon Hoskins Fourth Grade





Mrs. Debra Barnett Fifth Grade



Mrs. Verna El