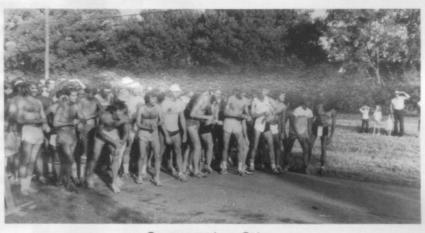

#### Scrimmages, Workouts, Pep Rallies in August Heat!!

110° in the shade!!

Outside pep rallies

Say, boys, let's get the action over to the shade.

Spectators find grassy shade more comfortable than the hot bleachers.