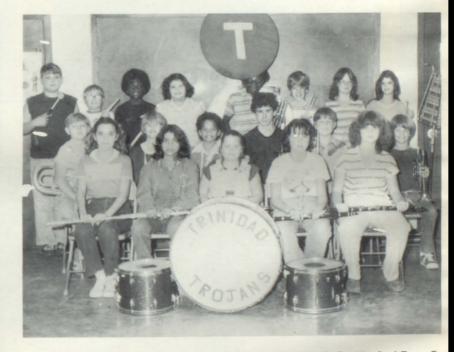

# **Junior Band**

Front Row L-R: T. Estes, M. Jaquez, S. Taylor, S. Holt, S. Smith. 2nd Row: C. Abbe, S. Burkhalter, P. Jenkins, J. Stanton, R. Golden, B. Hiler. Back: J. Casey, D. King, T. Cofer, M. Stockam, K. Boggas, D. Spradlin, R. Arnold, J. Spradlin.