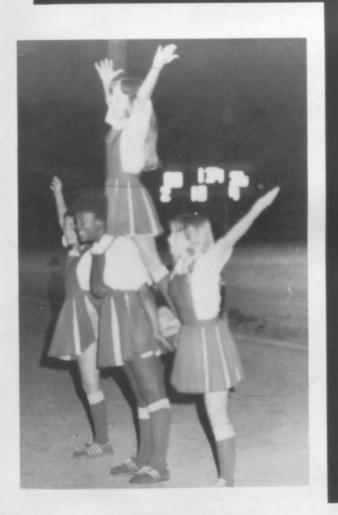

# CHEERLEADERS

Т

R

0

J

A

N

Lori Tidmore, Senior Head Cheerleader

Vicki Bell Junior

Louise Hornbuckle Freshman