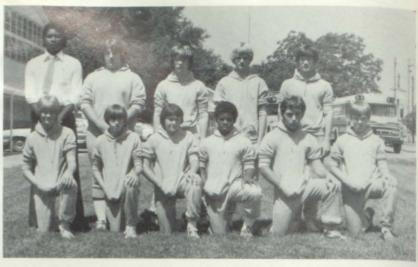

# **JR. HIGH FOOTBALL**

Front Row L-R: R. Golden, K. Boggas, M. Robertson, D. Tapley, M. Hornbuckle, D. Elsom. 2nd Row: J. Stanton, L. Stanton, M. Colman, B. Hiler, J. Casey, R. Allen, S. Airheart, Manager. Back Row: G. Boyd, Student Assistant, S. Boyd, M. Newton, B. Barnes, M. Thompson, C. Riley, Coach Cumby.