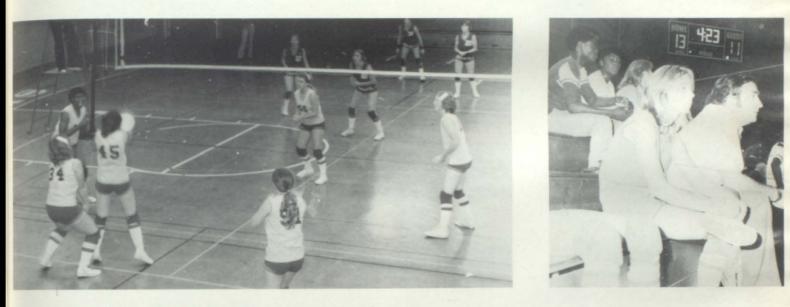

# VOLLEYBALL

L to R: Vicki Bell, Lori Tidmore, Tamra Estes, Kristi Jones, Amy Rounsavall, Penny Johnston, Coach King, Louise Hornbuckle, Tami Riley, Michelle Fugate, Lauri Bradley, Kindra Tiner.

No, you didn't, Amy!

# 1980 REGIONAL QUALIFIERS