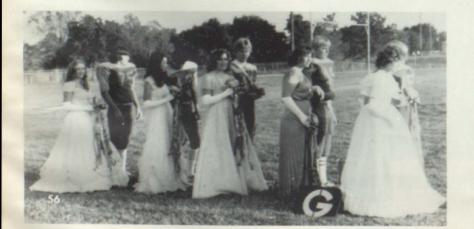

Coaches L-R: Ass't O. B. Casey, Head Robert Linker, Ass't

Joe Mosier Manager and # 1 Supporter

Ρ

R

Lori Tidmore Senior

Anna Ochoa Senior

NCESSES

Mile

Michelle Fugate Junior

Kristi Jones Freshman

Flower Girl: Kendra Calvert Crown Bearer: Jimmy Hopkins

Sponsored by ATHENS REVIEW, Athens, Texas

▲ Before and After ►

"So fine!"