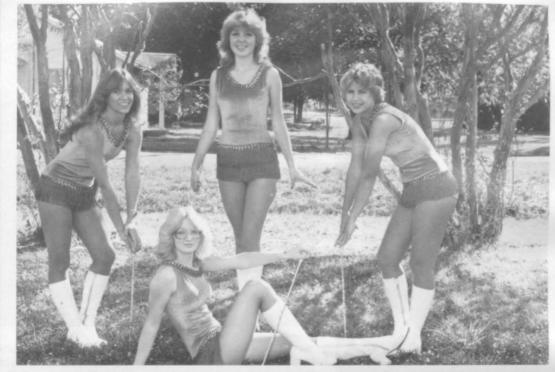

# MAJORETTES

Drum Majorette

Lisa Ardoin Junior

Sophomore

Junior Jennifer Chandler

Amy Rounsavall Freshman

JoDell Colvin

Front L-R: D. Stanton, C. Mize, L. Ardoin, J. Colvin, K. Tiner, A. Rounsavall, J. Chandler, T. Riley, B. Livingston, D. Lohman. 2nd Row: John Spencer, Director, L. George, T. Bankston, T. Linker, K. Jenkins, D. Shedd, L. Spencer, B. Hiler, T. Thorpe, M. Colman, L. Bradley. Back Row: A. Livingston, L. Stanton, S. Airheart, D. Elsom, J. Lewis, S. Boyd, L. Tiner, D. Spencer, R. Polk, M. Hornbuckle. Standing: V. Davis.