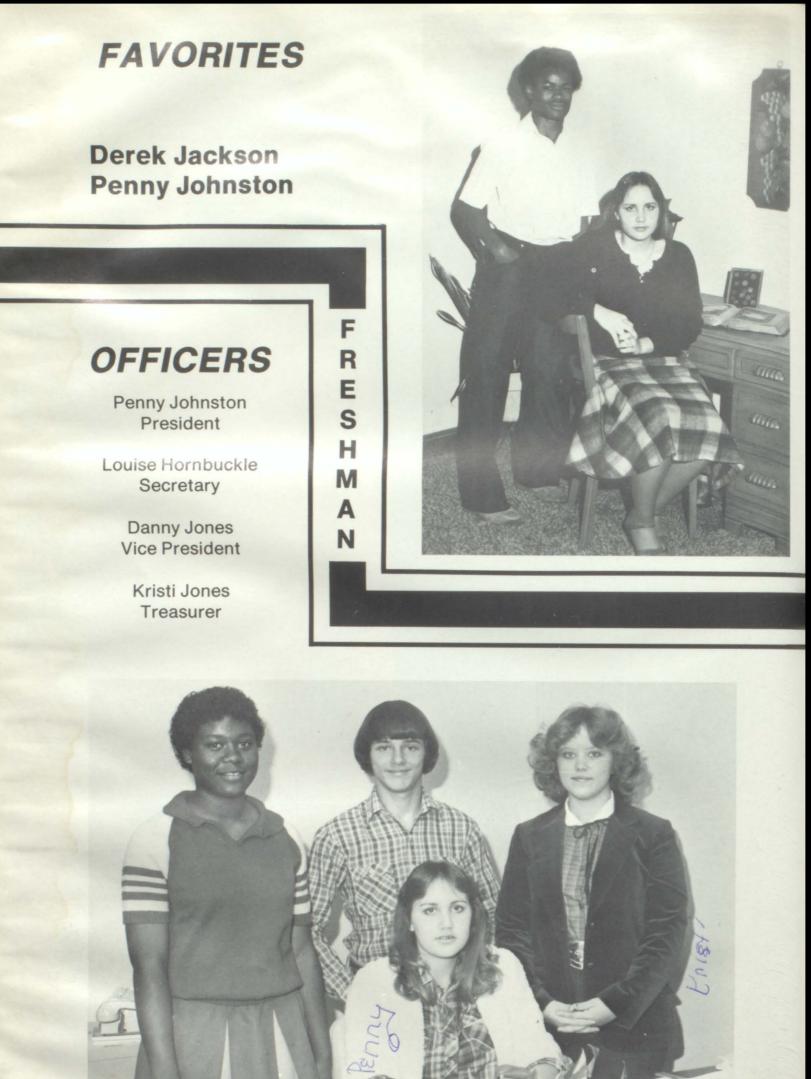

Thompson, Mark Thorpe, Tara Tiner, Lynn

(Not Pictured) Davis, Tommy

Barnes, K.P. Boyd, James Bradley, Lauri Burton, Kenneth

Jaquez, Bertha Jenkins, Kim Johnston, Penny

Lewis, Audrey Loven, DeWitt Polk, Tim Riley, Tami

Echols, Leah Estes, Tamra Hornbuckle, Louise Jackson, Derek

Jones, Danny Jones, Kristi

Rounsavall, Amy Stevens, Mickey Tupper, Scott Weaver, Todd

Airheart, Paul Anders, Dale Arnold, David Brigance, Steven