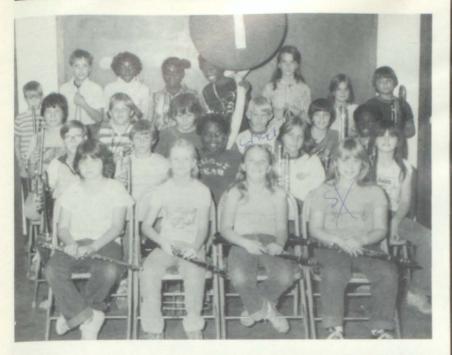

### **BEGINNER BAND**

Front Row L-R: A. Miller, S. Crocker, K. Jones, S. Green. 2nd Row: K. Carter, R. Stanfield, C. Jenkins, S. Linker, P. Creasy. 3rd Row: J. Paramore, J. Thorpe, D. Colman, C. Rounsavall, S. Airheart, K. Toliver. Back: T. Ardoin, B. Kimbrell, K. Hubbard, A. Hubbard, J. Boggas, T. Chadwick, C. George, R. Renteria.