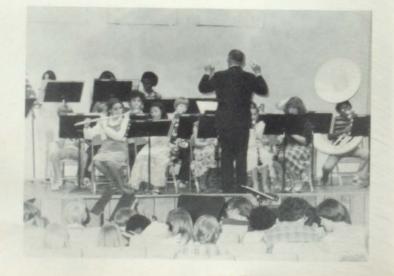

#### **Christmas Programs Herald the Holidays**

Here comes Santa Claus!!!

Busy little elves

Decorating the tree is fun.

Band presents Christmas concert.