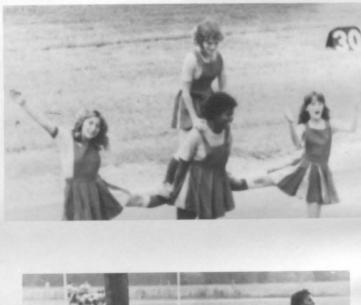

# CHEERLEADERS

Т

R

0

J

A

N

Lori Tidmore, Senior Head Cheerleader

Vicki Bell Junior

Louise Hornbuckle Freshman