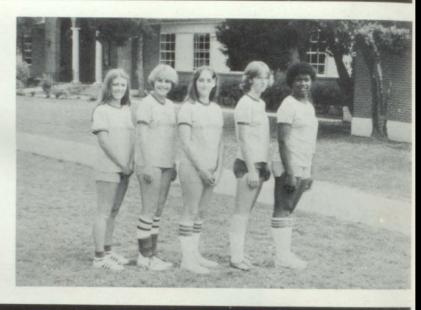

# VOLLEYBALL

L to R: Vicki Bell, Lori Tidmore, Tamra Estes, Kristi Jones, Amy Rounsavall, Penny Johnston, Coach King, Louise Hornbuckle, Tami Riley, Michelle Fugate, Lauri Bradley, Kindra Tiner.

No, you didn't, Amy!

# 1980 REGIONAL QUALIFIERS