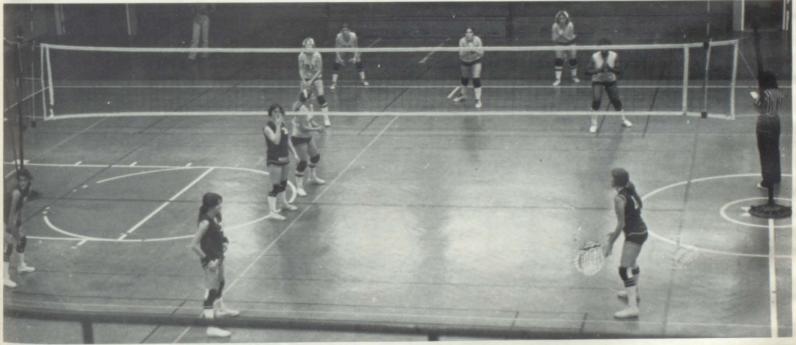

# VOLLEYBALL

L to R: Vicki Bell, Lori Tidmore, Tamra Estes, Kristi Jones, Amy Rounsavall, Penny Johnston, Coach King, Louise Hornbuckle, Tami Riley, Michelle Fugate, Lauri Bradley, Kindra Tiner.

No, you didn't, Amy!