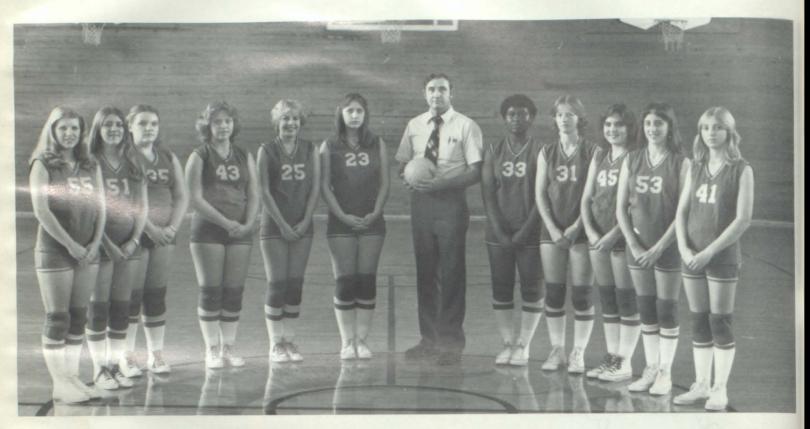

# VOLLEYBALL

L to R: Vicki Bell, Lori Tidmore, Tamra Estes, Kristi Jones, Amy Rounsavall, Penny Johnston, Coach King, Louise Hornbuckle, Tami Riley, Michelle Fugate, Lauri Bradley, Kindra Tiner.

No, you didn't, Amy!

# 1980 REGIONAL QUALIFIERS