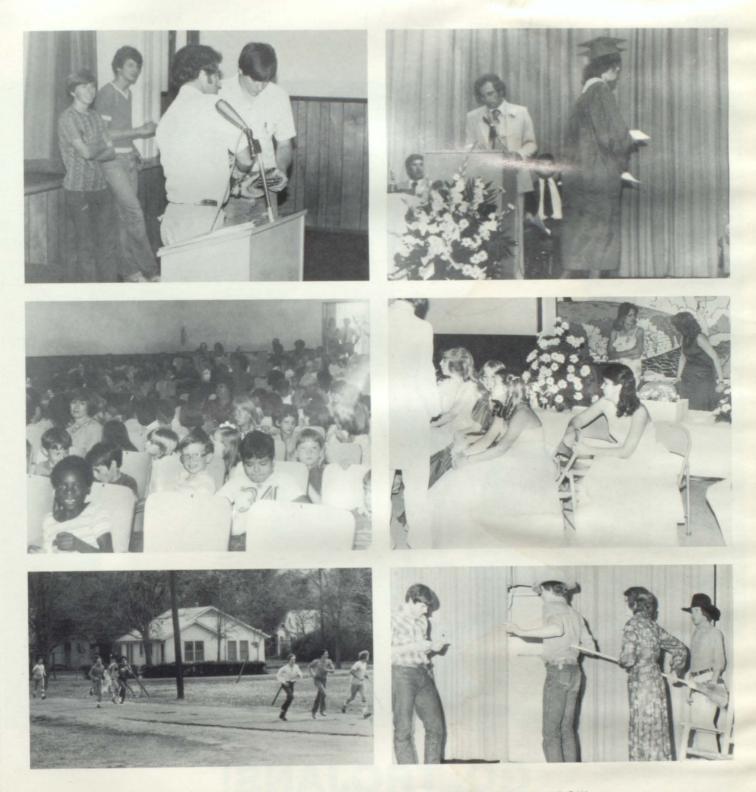

Derek shows us the PROPER way to eat popcorn.

Studious Seniors!!??

Daydreaming again, Lauri?

Leah, do you know what you're doing!

Taking a Break . . .

What are they up to now?

Oh, Mrs. King!!

What's your story this time, John?

Stop looking at the keys, class!!

Didn't I tell you?

I hate crowds!

Let's get our act Together!

Don't Jump, Coach!

Senior Girls Skipping School??