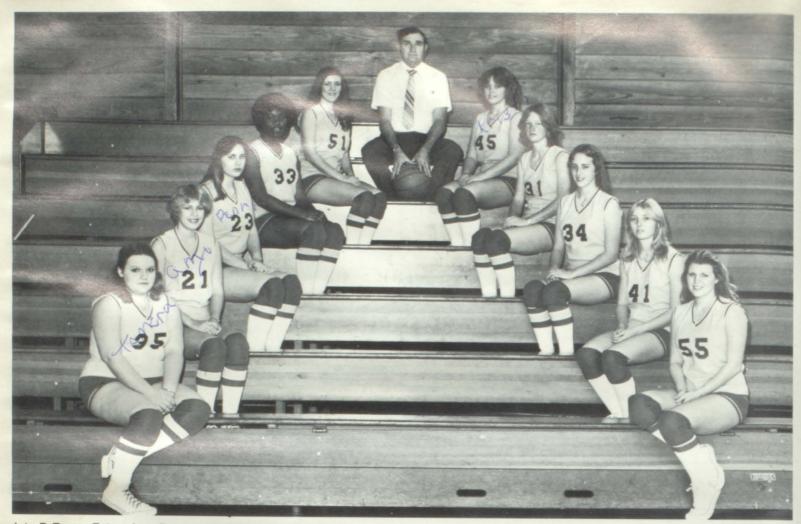

# VOLLEYBALL

L to R: Vicki Bell, Lori Tidmore, Tamra Estes, Kristi Jones, Amy Rounsavall, Penny Johnston, Coach King, Louise Hornbuckle, Tami Riley, Michelle Fugate, Lauri Bradley, Kindra Tiner.

No, you didn't, Amy!