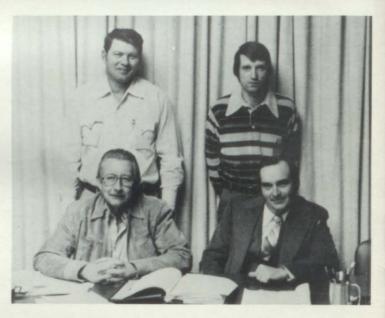

# BOARD OF TRUSTEES

President Vice President Secretary Members Larry Don Estes Bobby Rounsavall Bill Green Roy Stanfield Wayne Tidmore Mondo Renteria

Busy board members take time to help at the Trinidad Track Meet.