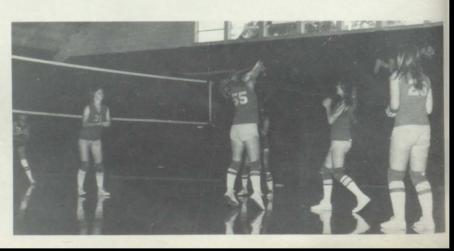

# VOLLEYBALL

L to R: Vicki Bell, Lori Tidmore, Tamra Estes, Kristi Jones, Amy Rounsavall, Penny Johnston, Coach King, Louise Hornbuckle, Tami Riley, Michelle Fugate, Lauri Bradley, Kindra Tiner.

No, you didn't, Amy!