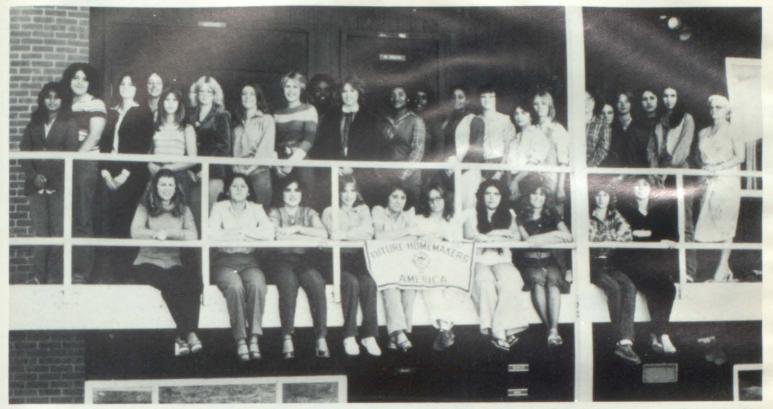

# **BETA CLUB**

Standing L to R: Michelle Fugate, Mr. Singleton, sponsor, Tamra Estes, Brad Elsom, Lauri Bradley, Greg King, Steven Brigance, Larry Park Seated: Lori Tidmore, Charlie Freeman, Anna Ochoa.