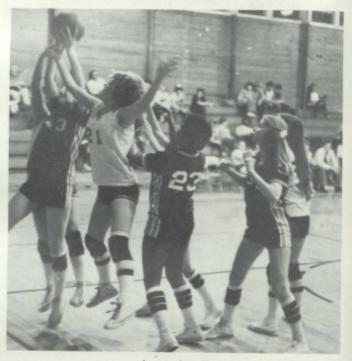

# VOLLEYBALL

L to R: Vicki Bell, Lori Tidmore, Tamra Estes, Kristi Jones, Amy Rounsavall, Penny Johnston, Coach King, Louise Hornbuckle, Tami Riley, Michelle Fugate, Lauri Bradley, Kindra Tiner.

No, you didn't, Amy!