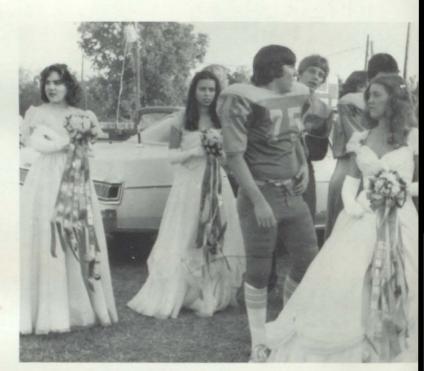

Coaches L-R: Ass't O. B. Casey, Head Robert Linker, Ass't

Joe Mosier Manager and # 1 Supporter

Ρ

R

Lori Tidmore Senior

Anna Ochoa Senior

NCESSES

Mile

Michelle Fugate Junior

Kristi Jones Freshman

Flower Girl: Kendra Calvert Crown Bearer: Jimmy Hopkins

Sponsored by ATHENS REVIEW, Athens, Texas

▲ Before and After ►

"So fine!"