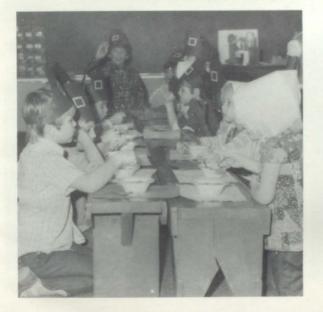

## **Thanksgiving Celebrations**

Members of the faculty enjoy Frank Antley's Thanksgiving cooking.

Kindergarten and first grade students share their Thanksgiving dinner.

Kindergarten and first grade students become Indians and Pilgrims for a day.