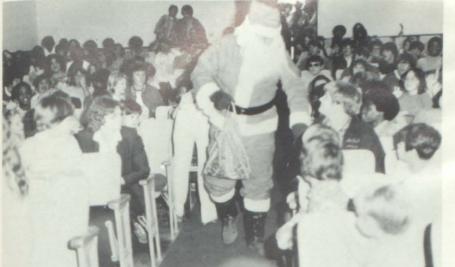

#### **Christmas Programs Herald the Holidays**

Here comes Santa Claus!!!

Busy little elves

Decorating the tree is fun.

Band presents Christmas concert.