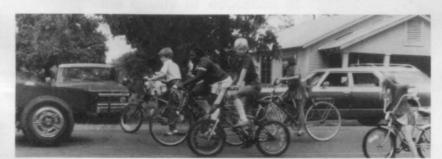

#### TRINITY RIVER JAMBOREE

Pretty floats

Lively?? Spectators

On your mark . . . Set . . .

Bands marching

Nervous Contestants

Waiting at the finish line

Bicycle riders join the parade.