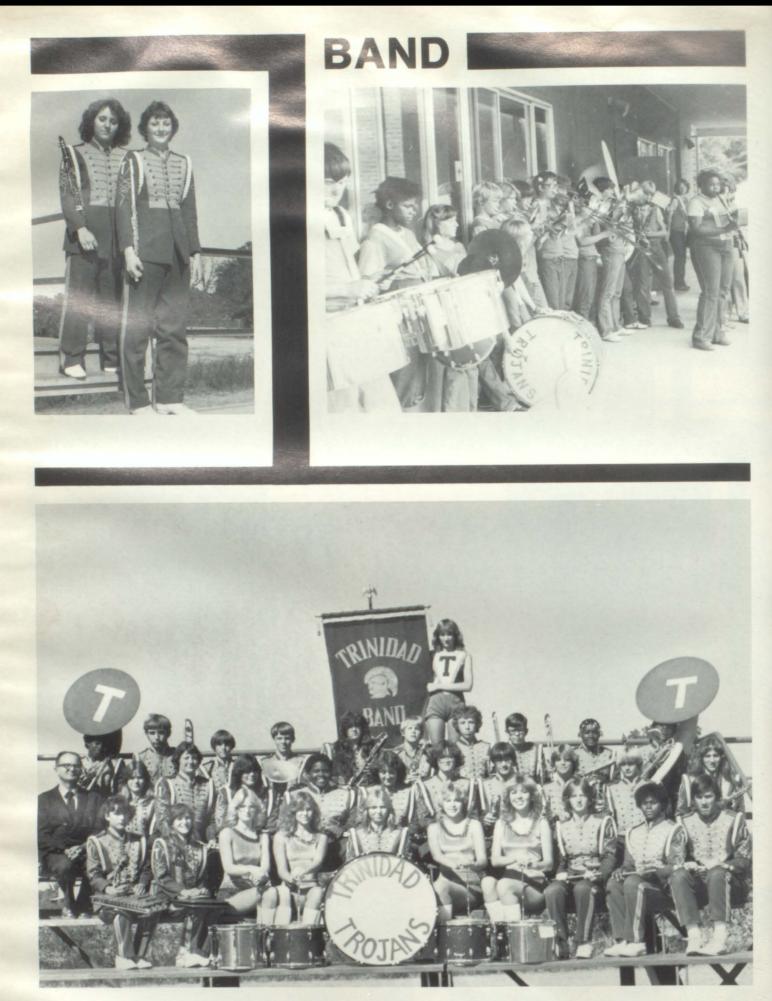

# MAJORETTES

Drum Majorette

Lisa Ardoin Junior

Sophomore

Junior Jennifer Chandler

Amy Rounsavall Freshman

JoDell Colvin

Front L-R: D. Stanton, C. Mize, L. Ardoin, J. Colvin, K. Tiner, A. Rounsavall, J. Chandler, T. Riley, B. Livingston, D. Lohman. 2nd Row: John Spencer, Director, L. George, T. Bankston, T. Linker, K. Jenkins, D. Shedd, L. Spencer, B. Hiler, T. Thorpe, M. Colman, L. Bradley. Back Row: A. Livingston, L. Stanton, S. Airheart, D. Elsom, J. Lewis, S. Boyd, L. Tiner, D. Spencer, R. Polk, M. Hornbuckle. Standing: V. Davis.