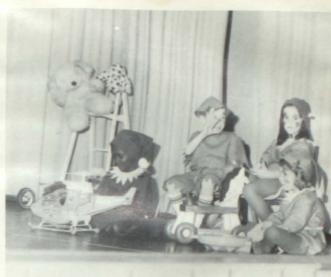

#### **Christmas Programs Herald the Holidays**

Here comes Santa Claus!!!

Busy little elves

Decorating the tree is fun.

Band presents Christmas concert.