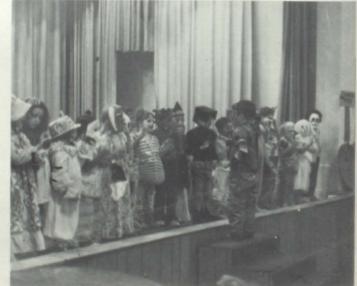

## **Thanksgiving Celebrations**

Members of the faculty enjoy Frank Antley's Thanksgiving cooking.

Kindergarten and first grade students share their Thanksgiving dinner.

Kindergarten and first grade students become Indians and Pilgrims for a day.