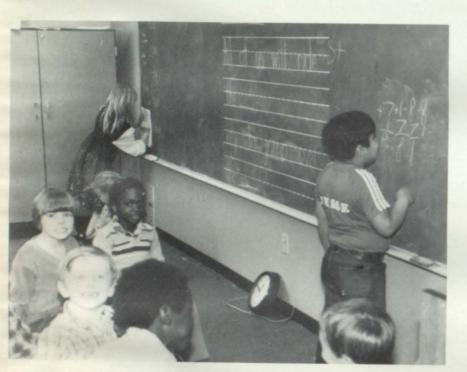

### August Arrives — School Begins

Teachers begin the year with In-Service training.

Coach Cumby - Star of the Jamboree

New high school principal prepares for the beginning of another year.

# ADMINISTRATION AND FACULTY

Robert D. Elsom Superintendent

Bennie E. King Elementary Principal

Robert Linker High School Principal

Mrs. Betty Sanders Tax Collector

Mrs. Robbie Floyd Secretary

9

Mrs. Patsy Welborn Kindergarten