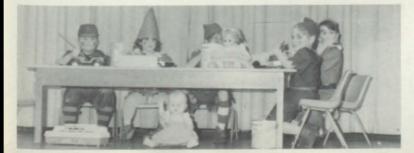

## **Thanksgiving Celebrations**

Members of the faculty enjoy Frank Antley's Thanksgiving cooking.

Kindergarten and first grade students share their Thanksgiving dinner.

Kindergarten and first grade students become Indians and Pilgrims for a day.