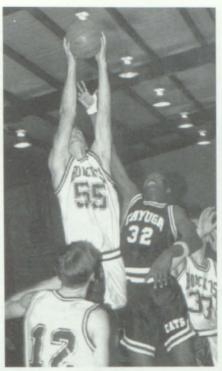

# VARSITY

TEAM MEMBERS: Robert Hughes, Greg Avant, Bud Fletcher, Pat Lowry, Jeremy Yarbrough, Tim Ratley, Jeff McGregor, Brandon Cook, Justin Rhinehart; Coach Kilman, Coach Adiar, Chad Rush, Chris Arthus, Josh Monroe, Heath Greenawalt, Jason Palmer, Daniel Clark, Chad Belyeu, Casey Spence, Jody Schedule, Coach Adair, Coach Hughes, Coach Brown; Adam Bishop, Jared Anding, Russell Baker, Boog Ferrell, Ricky Baker, William Holder, Brian Flippo, Gary Rogers, Tommy Killman, Pius Ferrell

This year the Bobcats traveled a road that hasn't been traveled in the history of Cross Roads. Their seasonal record was 7-3 missing the playoffs by 15 points against Cayuga. The team will be losing 9 seniors and they will be missed. However, there will be 12 strong Juniors returning.