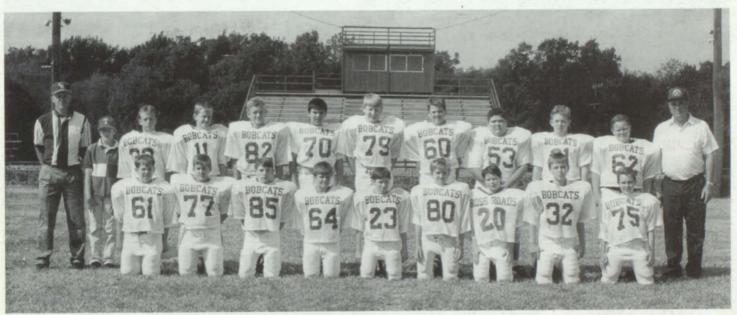

# VARSITY

TEAM MEMBERS: Robert Hughes, Greg Avant, Bud Fletcher, Pat Lowry, Jeremy Yarbrough, Tim Ratley, Jeff McGregor, Brandon Cook, Justin Rhinehart; Coach Kilman, Coach Adiar, Chad Rush, Chris Arthus, Josh Monroe, Heath Greenawalt, Jason Palmer, Daniel Clark, Chad Belyeu, Casey Spence, Jody Schedule, Coach Adair, Coach Hughes, Coach Brown; Adam Bishop, Jared Anding, Russell Baker, Boog Ferrell, Ricky Baker, William Holder, Brian Flippo, Gary Rogers, Tommy Killman, Pius Ferrell

This year the Bobcats traveled a road that hasn't been traveled in the history of Cross Roads. Their seasonal record was 7-3 missing the playoffs by 15 points against Cayuga. The team will be losing 9 seniors and they will be missed. However, there will be 12 strong Juniors returning.

So when next year rolls around and we have to continue traveling down the road to victory the Bobcats will be fired up and on the prowl for the Victory shall be accomplished.

FRESHMAN NOMINEE Rachael Monroe and Dad