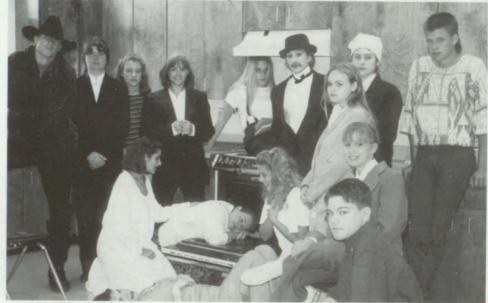

## STEEL MAGNOLIAS

by Robert Harling

I'd rather have 30 minutes of wonderful than a lifetime of nothing special

Crystal Liles
as
M'Lynn
Honorable mention
Zone
All Star Cast
District

Jayna Morrow as Shelby All Star Cast Zone and District

Through thick and thin

Director Bob Schoonover

Everything is OK

Kill Rhett! Kill!

Here, Hit This!

What have you done to yourself

Company

All Star Cast — Zone

All Star Cast Zone and District

Jessica McKenzie as Ouiser All Star Cast Zone

Crew: Jamie, Matt, Jeremy, and Allen

You don't know how special you are

WE DEDICATE THIS 1995 CROSS ROADS BOBCAT ANNUAL TO THE HONOR OF DON MCKINNERNEY, WHO RETIRED THIS YEAR AFTER SERVING AS SUPERINTENDENT AT OUR SCHOOL FOR 20 YEARS. HE SAW OUR SCHOOL GROW FROM A SMALL K-8 SCHOOL TO ITS PRESENT CLASS AA, K-12. FOR YOUR PART IN THIS HUGE SUCCESS, WE SAY THANKS!