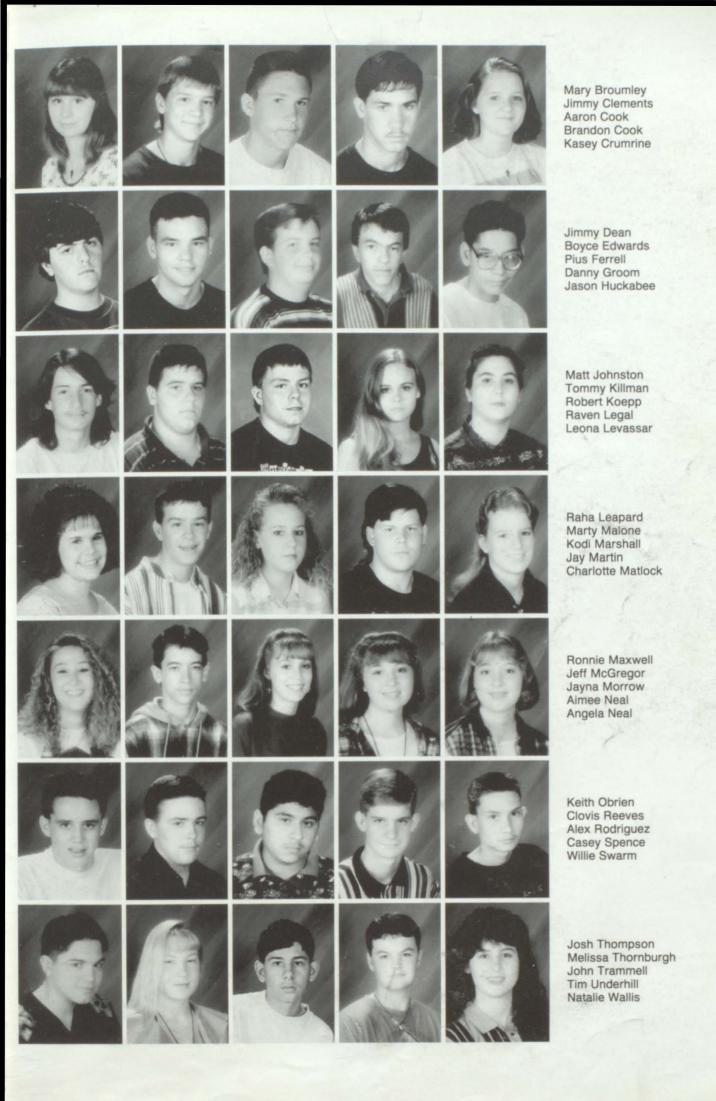

Front Row: Jessica McKenzie, Crystal Liles, Celina Morrison, Jeannie Smith. Back Row: Leona LeVassar, Marcella Herrera, Jennifer Hutchison, Leigh Anne Weaver, Chanda Adams, Sandi Elsom, Jennifer Wallis, Brandon Jenkins, Cynthia Clements, John Hawthorne, Justin Rhinehart, Jenny Martin, Sammy LoBello (And Inset Above — Wendi Hearne). Not pictured are: Becky Johnson, Dawn Bell, Carla Hanks, Allen Metcalf, Ben Calhoun, Mary Jane Broumley.

(NOT PICTURED)
Carla Hanks — Poetry

At Left — Seated: Sandi Elsom, Jessica McKenzie. Standing: Jenny Martin, Brandon Jenkins, Crystal Liles, Justin Rhinehart.

That Which Does Not Kill Us makes us stronger.