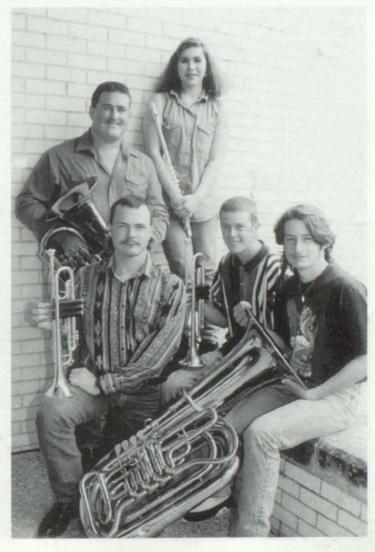

## **BAND**

**SWEETHEART & BEAU** 

Sandi Elsom & Marty Malone

Below — BAND OFFICERS:

Ben Calhoun

Natalie Rainwater

Jennifer Lee

Jessica McKenzie

Allen Metcalf

Sandi Elsom

# DRUM MAJOR — Sandi Elsom

Lower Left — TRINITY VALLEY HON-OR BAND: Joshua Carter, Samantha Gridley, Sandi Elsom, Stoney Henson, Jeannie Smith

Lower Right — TRINITY VALLEY HONOR BAND: Ben Calhoun, Marty Malone, Matt Johnston, Allen Metcalf, Natalie Rainwater