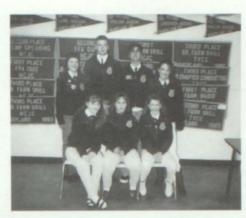

Front Row: Jessica McKenzie, Crystal Liles, Celina Morrison, Jeannie Smith. Back Row: Leona LeVassar, Marcella Herrera, Jennifer Hutchison, Leigh Anne Weaver, Chanda Adams, Sandi Elsom, Jennifer Wallis, Brandon Jenkins, Cynthia Clements, John Hawthorne, Justin Rhinehart, Jenny Martin, Sammy LoBello (And Inset Above — Wendi Hearne). Not pictured are: Becky Johnson, Dawn Bell, Carla Hanks, Allen Metcalf, Ben Calhoun, Mary Jane Broumley.