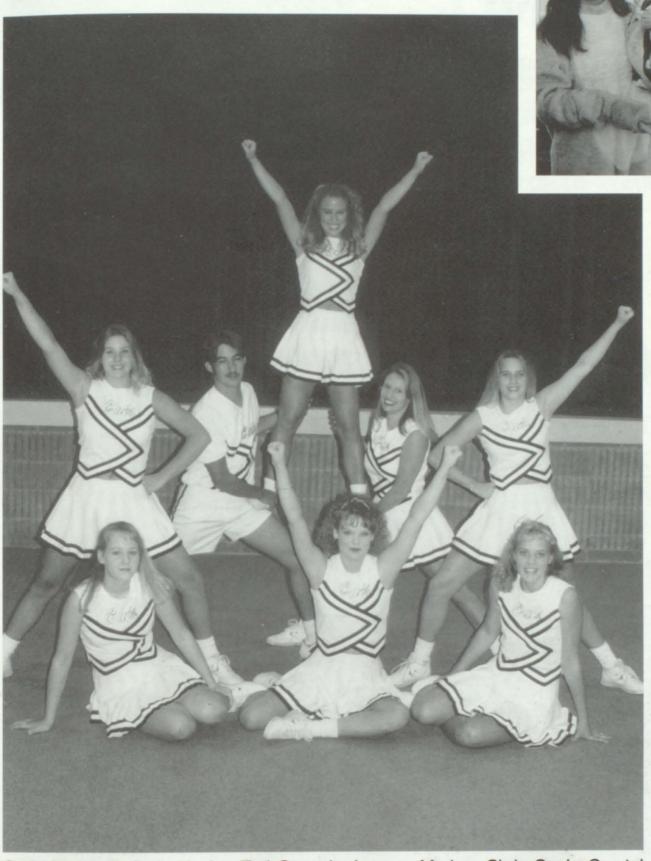

# **BOBCAT CHEERLEADERS**

Cody Marshall, Carla Hanks, Teri Gunnels; Leanna Marion, Chris Cook, Crystal Liles, Mandy Brown, Bo Marshall. Natalie Wallis (Mascot — pictured above)