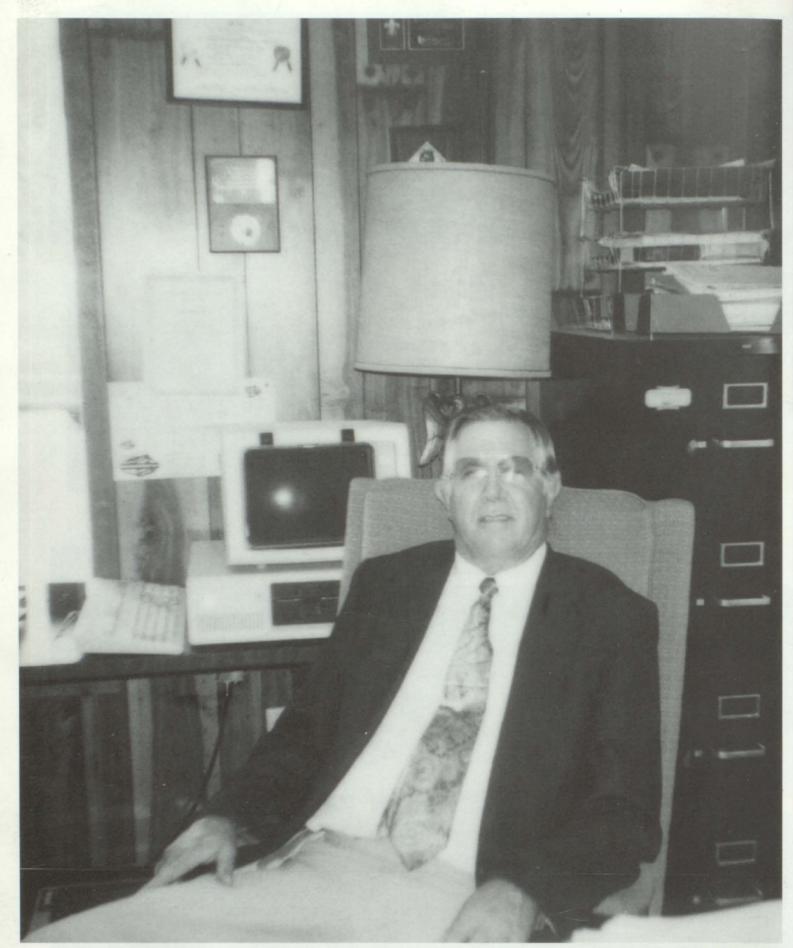

#### **CLASS FAVORITES**

SENIORS Jennifer Craig — Randy Gabel

JUNIORS Valarie Barnes — Jared Anding

SOPHOMORES Carmen Baker — Will Hustead

FRESHMEN
Rachael Monroe — Jesse Rowell

#### COMING

JUNIOR NOMINEE Valarie Barnes and Dad

SENIOR NOMINEE
Jennifer Craig and Dad

#### **TENNIS:**

Russell Baker, Boog Ferrell

Each year outstanding athletes are recognized at the Athletic Banquet. This year's athletes accomplished much. Jennifer Craig, 4-time Tennis State Champ, was recognized as Outstanding MVP Tennis player. Teri Gunnels, Basketball MVP set numerous records. Both girls received scholarships from NTU in Denton. Other seniors Greg Avant, Rickey Baker, Adam Bishop, Bud Fletcher, and Tim Ratley were named Outstanding. Robert Hughes was picked MVP in three sports.