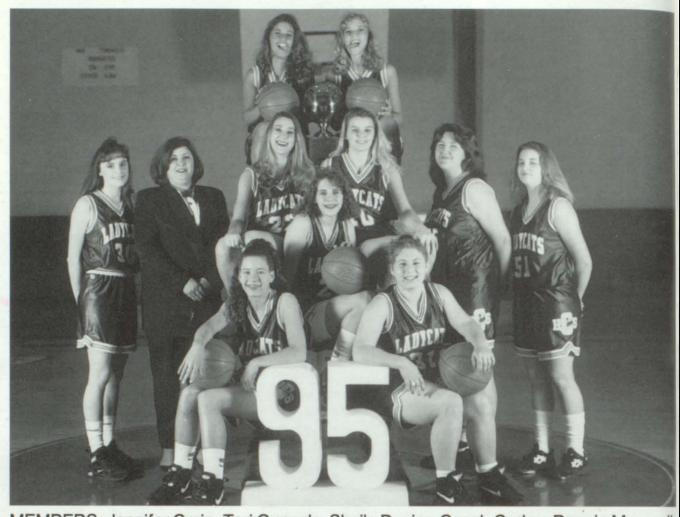

### VARSITY BASKETBALL

MEMBERS: Jennifer Craig, Teri Gunnels, Sheila Dozier, Coach Corley, Ronnie Maxwell, Carmen Baker, Jennifer Hutchison, Krista Underhill, Cynthia Clements, Leann Weaver, Brandi Tolbert