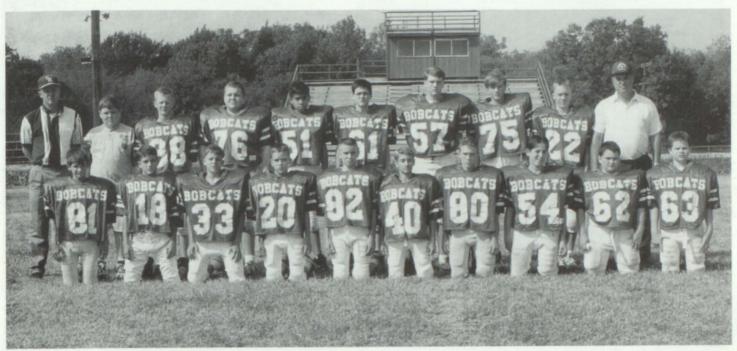

# VARSITY

TEAM MEMBERS: Robert Hughes, Greg Avant, Bud Fletcher, Pat Lowry, Jeremy Yarbrough, Tim Ratley, Jeff McGregor, Brandon Cook, Justin Rhinehart; Coach Kilman, Coach Adiar, Chad Rush, Chris Arthus, Josh Monroe, Heath Greenawalt, Jason Palmer, Daniel Clark, Chad Belyeu, Casey Spence, Jody Schedule, Coach Adair, Coach Hughes, Coach Brown; Adam Bishop, Jared Anding, Russell Baker, Boog Ferrell, Ricky Baker, William Holder, Brian Flippo, Gary Rogers, Tommy Killman, Pius Ferrell

This year the Bobcats traveled a road that hasn't been traveled in the history of Cross Roads. Their seasonal record was 7-3 missing the playoffs by 15 points against Cayuga. The team will be losing 9 seniors and they will be missed. However, there will be 12 strong Juniors returning.

So when next year rolls around and we have to continue traveling down the road to victory the Bobcats will be fired up and on the prowl for the Victory shall be accomplished.

FRESHMAN NOMINEE Rachael Monroe and Dad