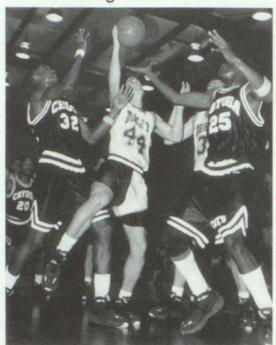

### VARSITY BASKETBALL

TEAM MEMBERS: Boyce Edwards, Jeremy Yarbrough, Robert Hughes, Tim Ratley, Tim Underwood; Coach Danny Hughes, Boog Ferrell, Russell Baker, Ricky Baker, Keith O'Brien