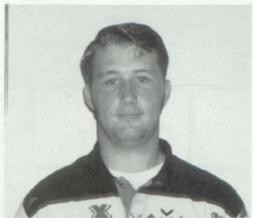

JOSH MONROE (Pictured at left) Josh Monroe competed at State Meet in the 1600 Meter Run. We are proud of Josh for this distinguished honor. According to our records, he is the 3rd student to compete at State Track Meet the past 20 years, preceded by Tammie Wallace and Billy Hughes.