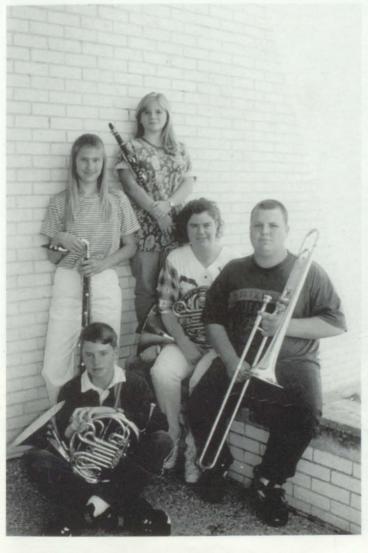

## **BAND**

**SWEETHEART & BEAU** 

Sandi Elsom & Marty Malone

Below — BAND OFFICERS:

Ben Calhoun

Natalie Rainwater

Jennifer Lee

Jessica McKenzie

Allen Metcalf

Sandi Elsom

# DRUM MAJOR — Sandi Elsom

Lower Left — TRINITY VALLEY HON-OR BAND: Joshua Carter, Samantha Gridley, Sandi Elsom, Stoney Henson, Jeannie Smith

Lower Right — TRINITY VALLEY HONOR BAND: Ben Calhoun, Marty Malone, Matt Johnston, Allen Metcalf, Natalie Rainwater