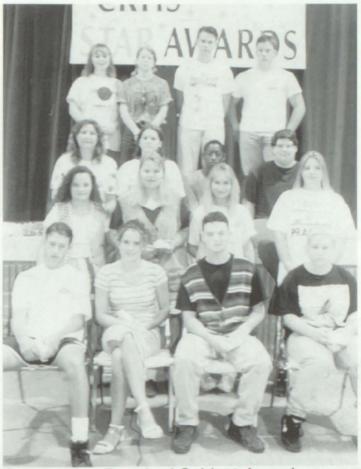

## DISTRICT UIL

After weeks of work, students participated in District UIL at Navarro College on March 24 and 25. With all of the running around campus, searching for sponsors, events, and stuffing our faces with food five minutes before the next contest, it was a wonder anyone could concentrate enough to compete, but we managed. Some of us even placed.

1st, 2nd, 3rd places advanced to Regionals.

Brandon Jenkins — 1st — Computer Applications
Jessica McKenzie — 1st — Prose; 2nd — Literary Criticism; 5th
Persuasive Speaking, Headline Writing and
Editorial Writing

Sandi Elsom — 2nd — Headline Writing; 3rd — Editorial Writing; 4th — Prose; 6th — Feature

Crystal Liles — 3rd Poetry Carla Hanks — 2nd Poetry

Justin Rhinehart — 2nd — Newswriting — 3rd — Feature Writing

Sammy LoBello — 6th — Informative Špeaking Becky Johnson — 3rd — Newswriting

Becky Johnson — 3rd — Newswriting Celina Morrison — 6th — Headline Writing

Jennifer Hutchison — 6th — Persuasive Speaking

Jenny Martin — 3rd — Number Sense

Front Row: Jessica McKenzie, Crystal Liles, Celina Morrison, Jeannie Smith. Back Row: Leona LeVassar, Marcella Herrera, Jennifer Hutchison, Leigh Anne Weaver, Chanda Adams, Sandi Elsom, Jennifer Wallis, Brandon Jenkins, Cynthia Clements, John Hawthorne, Justin Rhinehart, Jenny Martin, Sammy LoBello (And Inset Above — Wendi Hearne). Not pictured are: Becky Johnson, Dawn Bell, Carla Hanks, Allen Metcalf, Ben Calhoun, Mary Jane Broumley.