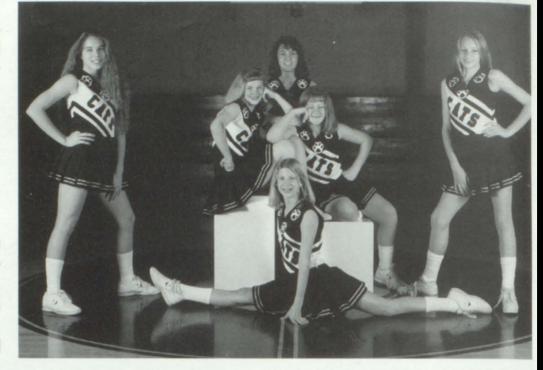

# **BOBCAT CHEERLEADERS**

Cody Marshall, Carla Hanks, Teri Gunnels; Leanna Marion, Chris Cook, Crystal Liles, Mandy Brown, Bo Marshall. Natalie Wallis (Mascot — pictured above)