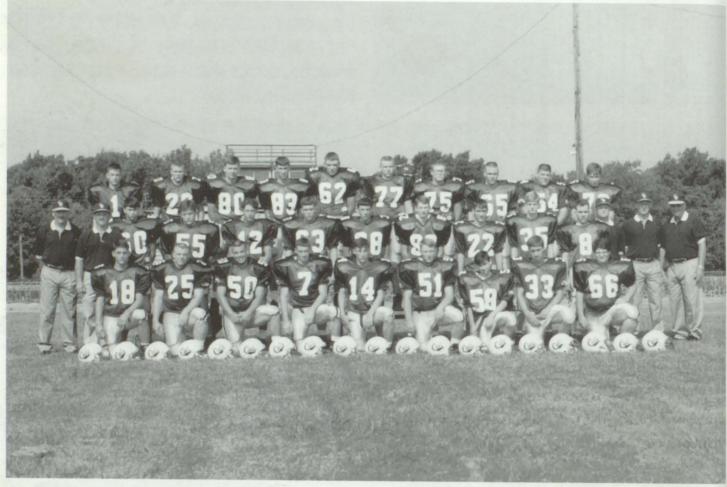

# VARSITY

TEAM MEMBERS: Robert Hughes, Greg Avant, Bud Fletcher, Pat Lowry, Jeremy Yarbrough, Tim Ratley, Jeff McGregor, Brandon Cook, Justin Rhinehart; Coach Kilman, Coach Adiar, Chad Rush, Chris Arthus, Josh Monroe, Heath Greenawalt, Jason Palmer, Daniel Clark, Chad Belyeu, Casey Spence, Jody Schedule, Coach Adair, Coach Hughes, Coach Brown; Adam Bishop, Jared Anding, Russell Baker, Boog Ferrell, Ricky Baker, William Holder, Brian Flippo, Gary Rogers, Tommy Killman, Pius Ferrell

This year the Bobcats traveled a road that hasn't been traveled in the history of Cross Roads. Their seasonal record was 7-3 missing the playoffs by 15 points against Cayuga. The team will be losing 9 seniors and they will be missed. However, there will be 12 strong Juniors returning.

So when next year rolls around and we have to continue traveling down the road to victory the Bobcats will be fired up and on the prowl for the Victory shall be accomplished.

FRESHMAN NOMINEE Rachael Monroe and Dad