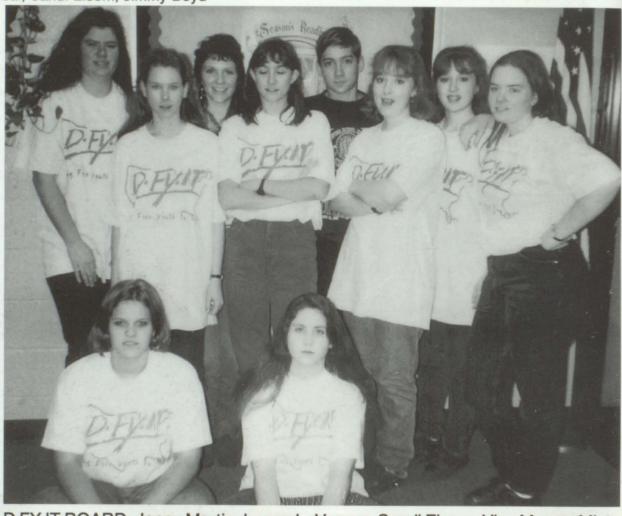

## D FY IT

OFFICERS: Misty Tower, Angela Neal, Jessica McKenzie, Aimee Neal, Sandi Elsom, Jimmy Boyd

ACTIVITIES DIRECTORS: Jenny Martin, Leona LeVassar, Vica Moore, Celina Morrison

D FY IT BOARD: Jenny Martin, Leona LeVassar, Sandi Elsom, Vica Moore, Misty Tower, Celina Morrison, Jimmy Boyd, Angela Neal, Aimee Neal Jessica McKenzie