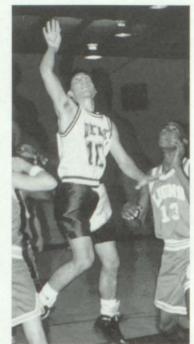

### VARSITY BASKETBALL

TEAM MEMBERS: Boyce Edwards, Jeremy Yarbrough, Robert Hughes, Tim Ratley, Tim Underwood; Coach Danny Hughes, Boog Ferrell, Russell Baker, Ricky Baker, Keith O'Brien