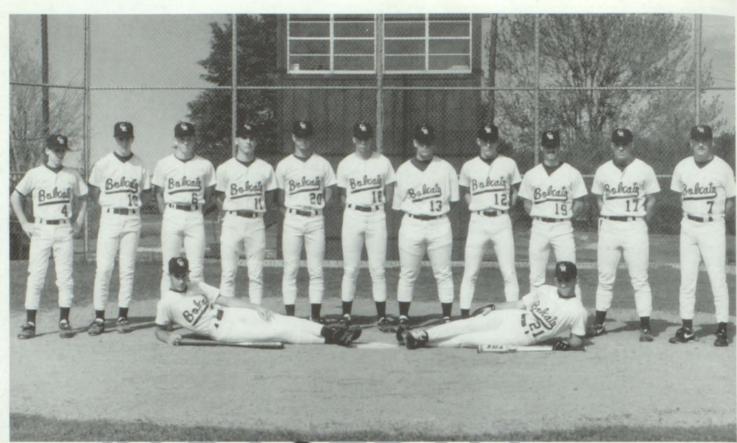

# VARSITY

TEAM MEMBERS: Robert Hughes, Greg Avant, Bud Fletcher, Pat Lowry, Jeremy Yarbrough, Tim Ratley, Jeff McGregor, Brandon Cook, Justin Rhinehart; Coach Kilman, Coach Adiar, Chad Rush, Chris Arthus, Josh Monroe, Heath Greenawalt, Jason Palmer, Daniel Clark, Chad Belyeu, Casey Spence, Jody Schedule, Coach Adair, Coach Hughes, Coach Brown; Adam Bishop, Jared Anding, Russell Baker, Boog Ferrell, Ricky Baker, William Holder, Brian Flippo, Gary Rogers, Tommy Killman, Pius Ferrell