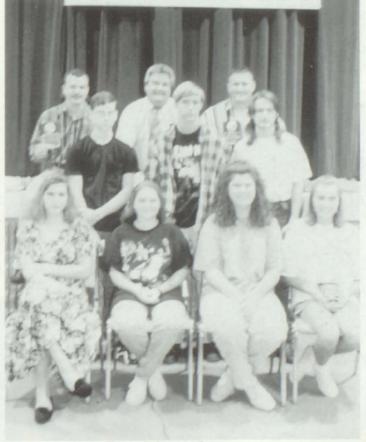

#### REGIONAL UIL

Seven students advanced to
Regionals in UIL:
Becky Johnson — Newswriting
Jessica McKenzie — Prose Literary
Criticism
Crystal Liles — Poetry
Sandi Elsom — Editorial Headlines
Justin Rhinehart — Newswriting
Feature
Brandon Jenkins — Computer
Applications

(NOT PICTURED)
Carla Hanks — Poetry

At Left — Seated: Sandi Elsom, Jessica McKenzie. Standing: Jenny Martin, Brandon Jenkins, Crystal Liles, Justin Rhinehart.

That Which Does Not Kill Us makes us stronger.