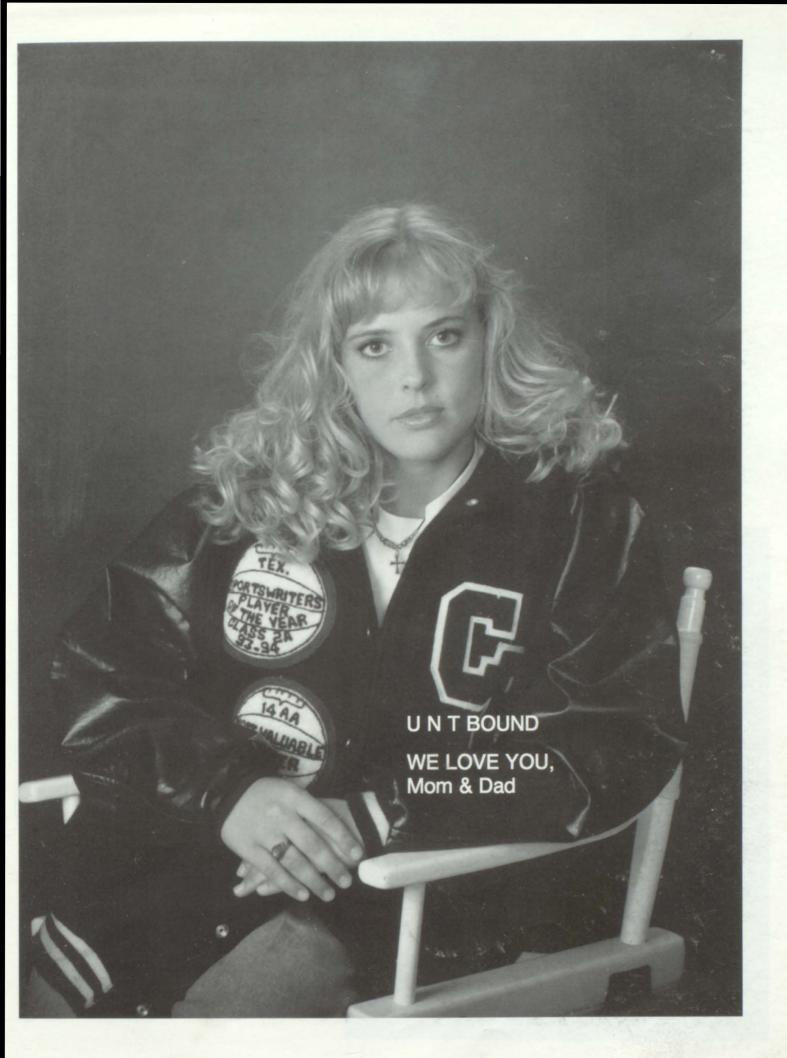

#### **TENNIS:**

Russell Baker, Boog Ferrell

Each year outstanding athletes are recognized at the Athletic Banquet. This year's athletes accomplished much. Jennifer Craig, 4-time Tennis State Champ, was recognized as Outstanding MVP Tennis player. Teri Gunnels, Basketball MVP set numerous records. Both girls received scholarships from NTU in Denton. Other seniors Greg Avant, Rickey Baker, Adam Bishop, Bud Fletcher, and Tim Ratley were named Outstanding. Robert Hughes was picked MVP in three sports.

#### **BOBCAT AWARD**

Crystal Liles

Bud Fletcher

MR. & MISS CRHS

Adam Bishop

Jennifer Craig