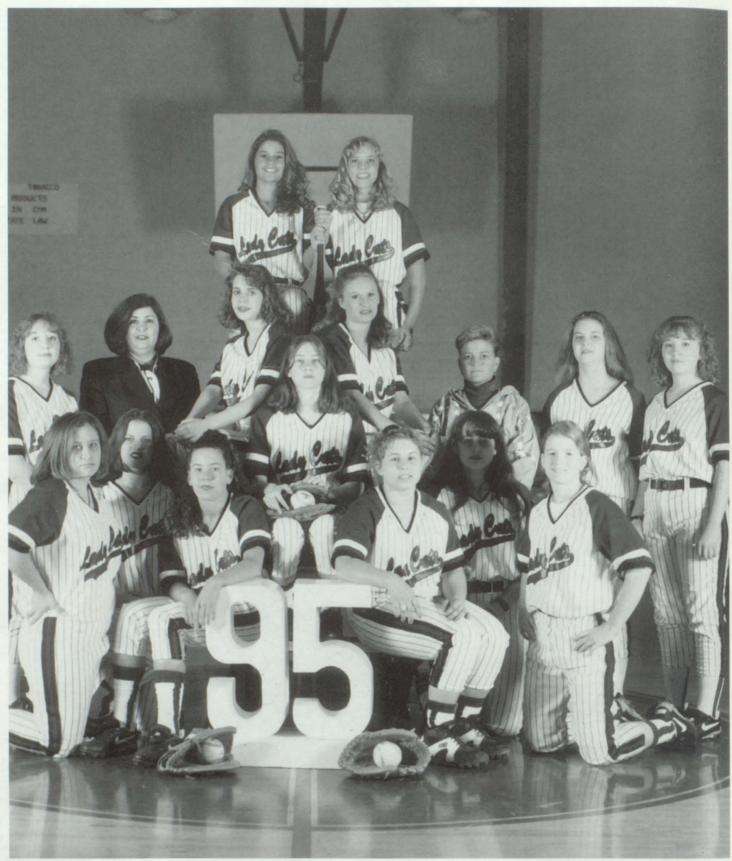

## SOFTBALL

TEAM MEMBERS: Top: Jennifer Craig, Teri Gunnels. Middle: Angela Neal, Coach Corley, Leighanne Weaver, Mandy Brown, Coach Alexander, Krista Underhill, Aimee Neal. Front: Stacey Martin, Jenny Martin, Cynthia Clements, Jennifer Wallis, Brandy Tolbert, Natalie Wallis, Charlotte Matlock.