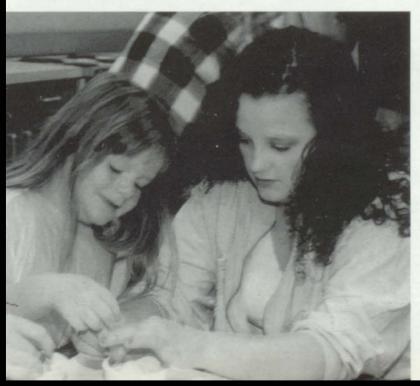

Someone dies every 22 minutes as shown by Student Council.

The PAL members dyed Easter eggs with their Palees. It was a neat experience for both young and old.

Many beautiful eggs were revealed as students eagerly awaited their creations.

(Top Left) Jenny Hardin helps Jeremy and Troy. (Middle Left) Valarie Barnes and Lahora. (Middle Right) Randy Gable and Bryce Rounsavol. (Lower Left) Nikki Jock and Kathryn.