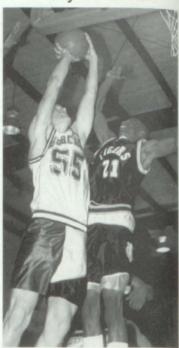

### VARSITY BASKETBALL

TEAM MEMBERS: Boyce Edwards, Jeremy Yarbrough, Robert Hughes, Tim Ratley, Tim Underwood; Coach Danny Hughes, Boog Ferrell, Russell Baker, Ricky Baker, Keith O'Brien