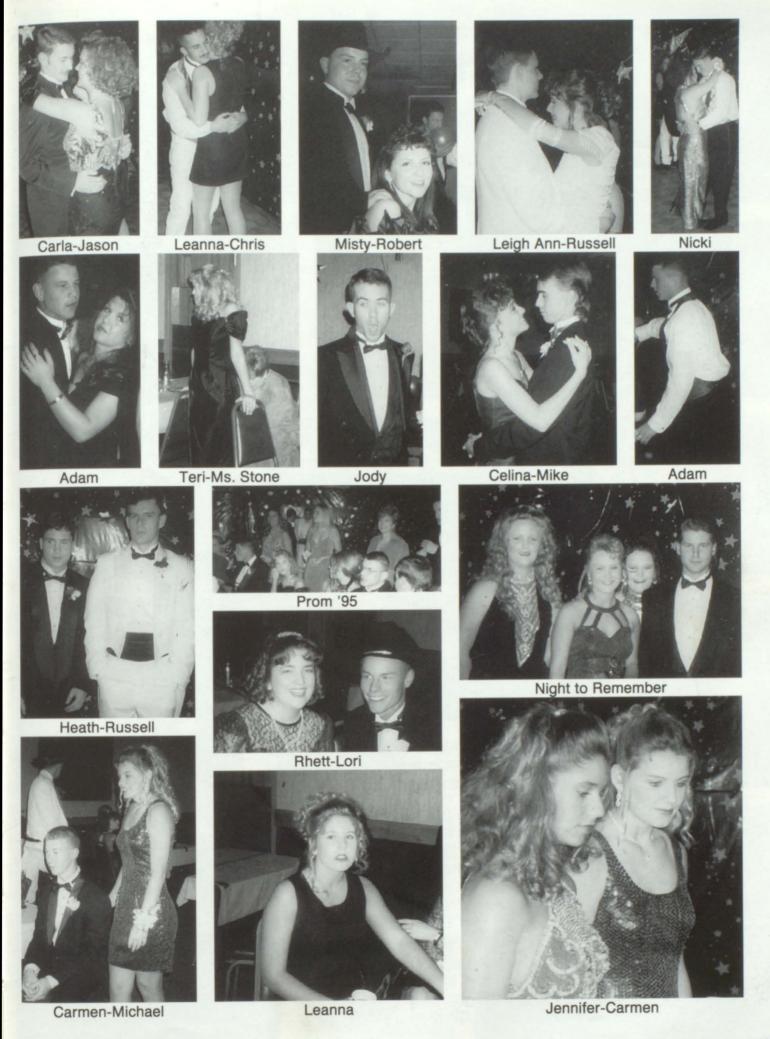

#### **PROM '95 SOLAR FLARES**

Ladies

Cuddle bums

How cute

Look pretty

Friends forever

Lighten up!

Little Angels

How Sweet

Bud, Adam, Dates

Chris, Chad, Pius, Carmen

Pat and Date

Kim and Jeremy

Rhett and Lori

Kelli, Marcia, Melissa

Vica and Natalie

Josh and Date

Melinda

Carmen and Michael

Misty and Robert

Willie and Date

Leann and Russell

Shelly and Randy

Boog and Valarie

**Bud and Date** 

Nicki and Date