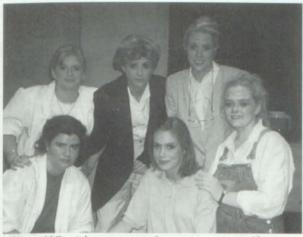

## STEEL MAGNOLIAS

by Robert Harling

I'd rather have 30 minutes of wonderful than a lifetime of nothing special

Crystal Liles
as
M'Lynn
Honorable mention
Zone
All Star Cast
District

Jayna Morrow as Shelby All Star Cast Zone and District

Through thick and thin

Director Bob Schoonover

Everything is OK

Kill Rhett! Kill!

Here, Hit This!

What have you done to yourself

Company

All Star Cast — Zone

All Star Cast Zone and District

Jessica McKenzie as Ouiser All Star Cast Zone

Crew: Jamie, Matt, Jeremy, and Allen

You don't know how special you are

WE DEDICATE THIS 1995 CROSS ROADS BOBCAT ANNUAL TO THE HONOR OF DON MCKINNERNEY, WHO RETIRED THIS YEAR AFTER SERVING AS SUPERINTENDENT AT OUR SCHOOL FOR 20 YEARS. HE SAW OUR SCHOOL GROW FROM A SMALL K-8 SCHOOL TO ITS PRESENT CLASS AA, K-12. FOR YOUR PART IN THIS HUGE SUCCESS, WE SAY THANKS!