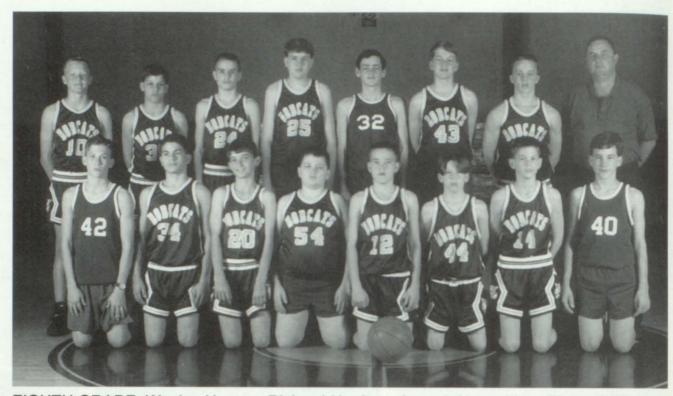

# VARSITY

TEAM MEMBERS: Robert Hughes, Greg Avant, Bud Fletcher, Pat Lowry, Jeremy Yarbrough, Tim Ratley, Jeff McGregor, Brandon Cook, Justin Rhinehart; Coach Kilman, Coach Adiar, Chad Rush, Chris Arthus, Josh Monroe, Heath Greenawalt, Jason Palmer, Daniel Clark, Chad Belyeu, Casey Spence, Jody Schedule, Coach Adair, Coach Hughes, Coach Brown; Adam Bishop, Jared Anding, Russell Baker, Boog Ferrell, Ricky Baker, William Holder, Brian Flippo, Gary Rogers, Tommy Killman, Pius Ferrell

This year the Bobcats traveled a road that hasn't been traveled in the history of Cross Roads. Their seasonal record was 7-3 missing the playoffs by 15 points against Cayuga. The team will be losing 9 seniors and they will be missed. However, there will be 12 strong Juniors returning.

So when next year rolls around and we have to continue traveling down the road to victory the Bobcats will be fired up and on the prowl for the Victory shall be accomplished.

FRESHMAN NOMINEE Rachael Monroe and Dad