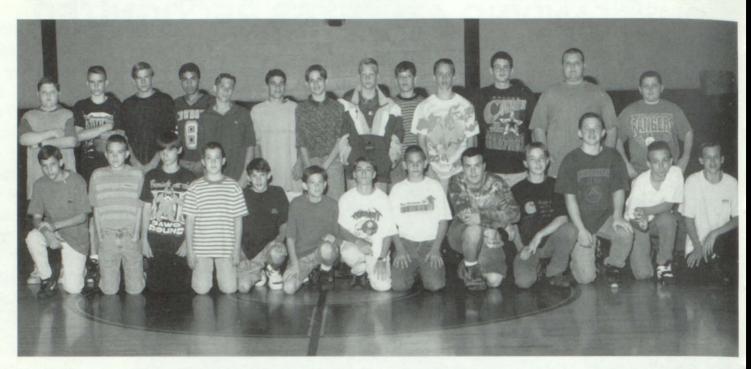

TRACK TEAMS: (pictured in middle) Daniel Clark, Adam Bishop, Greg Avant, Robert Hughes, Josh Monroe, Chris Arthus, Rachael Monroe, Valarie Barnes, Wendi Hearn, Carmen Baker, Teri Gunnels, Jennifer Hutchison, Mark Ferrell, Pat Lowry, Cynthia Clements, Jennifer Wallie