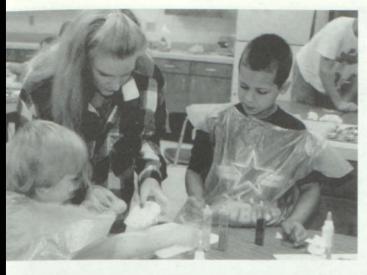

Someone dies every 22 minutes as shown by Student Council.

The PAL members dyed Easter eggs with their Palees. It was a neat experience for both young and old.

Many beautiful eggs were revealed as students eagerly awaited their creations.

(Top Left) Jenny Hardin helps Jeremy and Troy. (Middle Left) Valarie Barnes and Lahora. (Middle Right) Randy Gable and Bryce Rounsavol. (Lower Left) Nikki Jock and Kathryn.