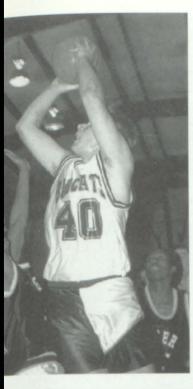

# VARSITY

TEAM MEMBERS: Robert Hughes, Greg Avant, Bud Fletcher, Pat Lowry, Jeremy Yarbrough, Tim Ratley, Jeff McGregor, Brandon Cook, Justin Rhinehart; Coach Kilman, Coach Adiar, Chad Rush, Chris Arthus, Josh Monroe, Heath Greenawalt, Jason Palmer, Daniel Clark, Chad Belyeu, Casey Spence, Jody Schedule, Coach Adair, Coach Hughes, Coach Brown; Adam Bishop, Jared Anding, Russell Baker, Boog Ferrell, Ricky Baker, William Holder, Brian Flippo, Gary Rogers, Tommy Killman, Pius Ferrell