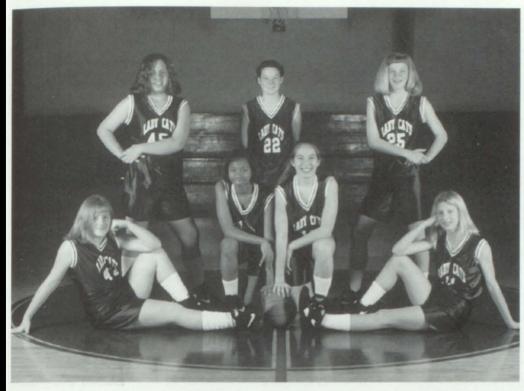

### VARSITY BASKETBALL

MEMBERS: Jennifer Craig, Teri Gunnels, Sheila Dozier, Coach Corley, Ronnie Maxwell, Carmen Baker, Jennifer Hutchison, Krista Underhill, Cynthia Clements, Leann Weaver, Brandi Tolbert