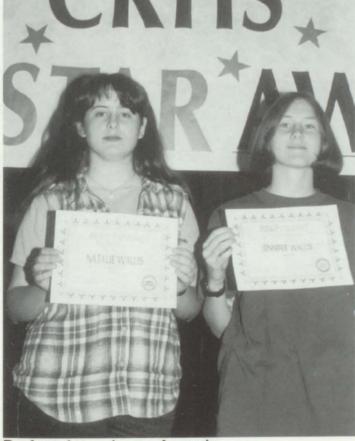

# **BOBCAT CHEERLEADERS**

Cody Marshall, Carla Hanks, Teri Gunnels; Leanna Marion, Chris Cook, Crystal Liles, Mandy Brown, Bo Marshall. Natalie Wallis (Mascot — pictured above)