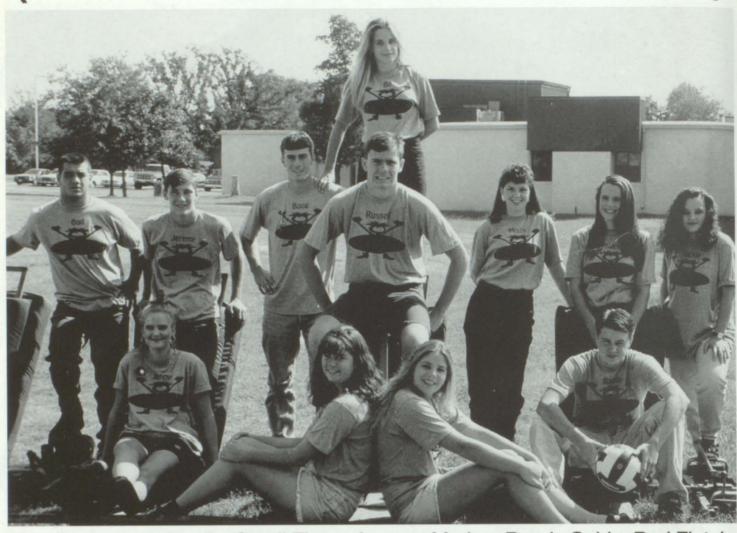

# PAL (PEER ASSISTANCE LEADERSHIP)

Members: Jenny Hardin, Sandi Elsom, Leanna Marion, Randy Gable; Bud Fletcher, Jeremy Yarbrough, Boog Ferrell, Russell Baker, Misty Tower, Valarie Barnes, Nickie Jock, Bo Marshall