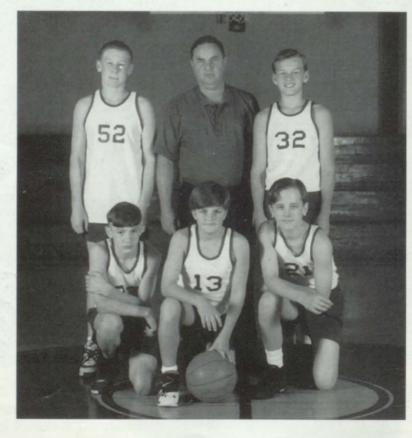

### VARSITY BASKETBALL

TEAM MEMBERS: Boyce Edwards, Jeremy Yarbrough, Robert Hughes, Tim Ratley, Tim Underwood; Coach Danny Hughes, Boog Ferrell, Russell Baker, Ricky Baker, Keith O'Brien