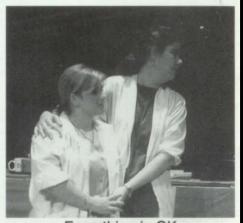

## STEEL MAGNOLIAS

by Robert Harling

I'd rather have 30 minutes of wonderful than a lifetime of nothing special

Crystal Liles
as
M'Lynn
Honorable mention
Zone
All Star Cast
District

Jayna Morrow as Shelby All Star Cast Zone and District

Through thick and thin

Director Bob Schoonover

Everything is OK

Kill Rhett! Kill!

Here, Hit This!

What have you done to yourself

Company

All Star Cast — Zone

All Star Cast Zone and District

Jessica McKenzie as Ouiser All Star Cast Zone

Crew: Jamie, Matt, Jeremy, and Allen

You don't know how special you are

WE DEDICATE THIS 1995 CROSS ROADS BOBCAT ANNUAL TO THE HONOR OF DON MCKINNERNEY, WHO RETIRED THIS YEAR AFTER SERVING AS SUPERINTENDENT AT OUR SCHOOL FOR 20 YEARS. HE SAW OUR SCHOOL GROW FROM A SMALL K-8 SCHOOL TO ITS PRESENT CLASS AA, K-12. FOR YOUR PART IN THIS HUGE SUCCESS, WE SAY THANKS!