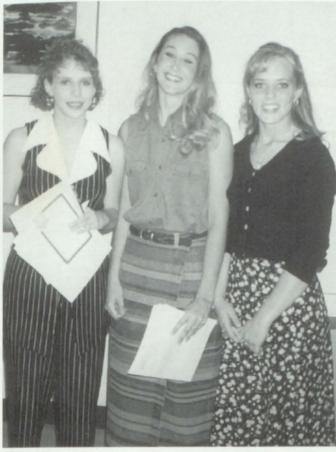

#### REGIONAL UIL

Seven students advanced to
Regionals in UIL:
Becky Johnson — Newswriting
Jessica McKenzie — Prose Literary
Criticism
Crystal Liles — Poetry
Sandi Elsom — Editorial Headlines
Justin Rhinehart — Newswriting
Feature
Brandon Jenkins — Computer
Applications

(NOT PICTURED)
Carla Hanks — Poetry

At Left — Seated: Sandi Elsom, Jessica McKenzie. Standing: Jenny Martin, Brandon Jenkins, Crystal Liles, Justin Rhinehart.

That Which Does Not Kill Us makes us stronger.