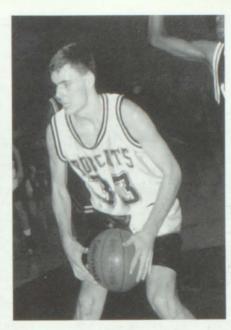

# VARSITY

TEAM MEMBERS: Robert Hughes, Greg Avant, Bud Fletcher, Pat Lowry, Jeremy Yarbrough, Tim Ratley, Jeff McGregor, Brandon Cook, Justin Rhinehart; Coach Kilman, Coach Adiar, Chad Rush, Chris Arthus, Josh Monroe, Heath Greenawalt, Jason Palmer, Daniel Clark, Chad Belyeu, Casey Spence, Jody Schedule, Coach Adair, Coach Hughes, Coach Brown; Adam Bishop, Jared Anding, Russell Baker, Boog Ferrell, Ricky Baker, William Holder, Brian Flippo, Gary Rogers, Tommy Killman, Pius Ferrell