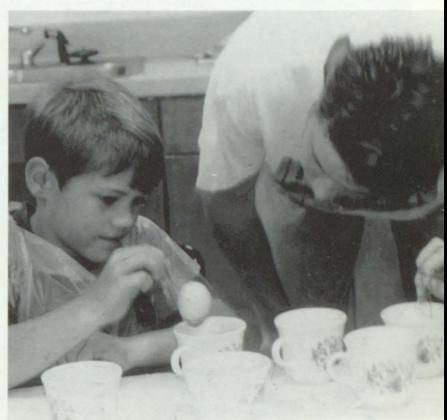

Someone dies every 22 minutes as shown by Student Council.

The PAL members dyed Easter eggs with their Palees. It was a neat experience for both young and old.

Many beautiful eggs were revealed as students eagerly awaited their creations.

(Top Left) Jenny Hardin helps Jeremy and Troy. (Middle Left) Valarie Barnes and Lahora. (Middle Right) Randy Gable and Bryce Rounsavol. (Lower Left) Nikki Jock and Kathryn.