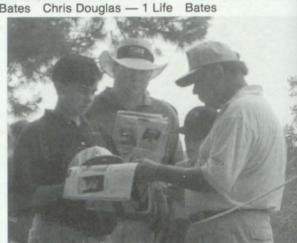

#### **EISENHOWER GOLF TOURNAMENT**

The University of Texas at Tyler hosted the area school Semester A and B Honor Roll students at their annual golf tournament. Aikman and others were on hand.

Troy Aikman

Troy Aikman — Bill Bates Chris Douglas — 1 Life

Aikman and Bates

Autograph Time