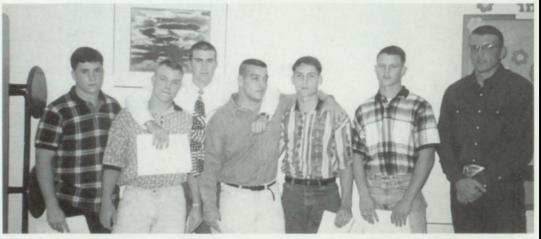

## DISTRICT UIL

After weeks of work, students participated in District UIL at Navarro College on March 24 and 25. With all of the running around campus, searching for sponsors, events, and stuffing our faces with food five minutes before the next contest, it was a wonder anyone could concentrate enough to compete, but we managed. Some of us even placed.

1st, 2nd, 3rd places advanced to Regionals.

Brandon Jenkins — 1st — Computer Applications
Jessica McKenzie — 1st — Prose; 2nd — Literary Criticism; 5th
Persuasive Speaking, Headline Writing and
Editorial Writing

Sandi Elsom — 2nd — Headline Writing; 3rd — Editorial Writing; 4th — Prose; 6th — Feature

Crystal Liles — 3rd Poetry Carla Hanks — 2nd Poetry

Justin Rhinehart — 2nd — Newswriting — 3rd — Feature Writing

Sammy LoBello — 6th — Informative Špeaking Becky Johnson — 3rd — Newswriting

Becky Johnson — 3rd — Newswriting Celina Morrison — 6th — Headline Writing

Jennifer Hutchison — 6th — Persuasive Speaking

Jenny Martin — 3rd — Number Sense

Front Row: Jessica McKenzie, Crystal Liles, Celina Morrison, Jeannie Smith. Back Row: Leona LeVassar, Marcella Herrera, Jennifer Hutchison, Leigh Anne Weaver, Chanda Adams, Sandi Elsom, Jennifer Wallis, Brandon Jenkins, Cynthia Clements, John Hawthorne, Justin Rhinehart, Jenny Martin, Sammy LoBello (And Inset Above — Wendi Hearne). Not pictured are: Becky Johnson, Dawn Bell, Carla Hanks, Allen Metcalf, Ben Calhoun, Mary Jane Broumley.