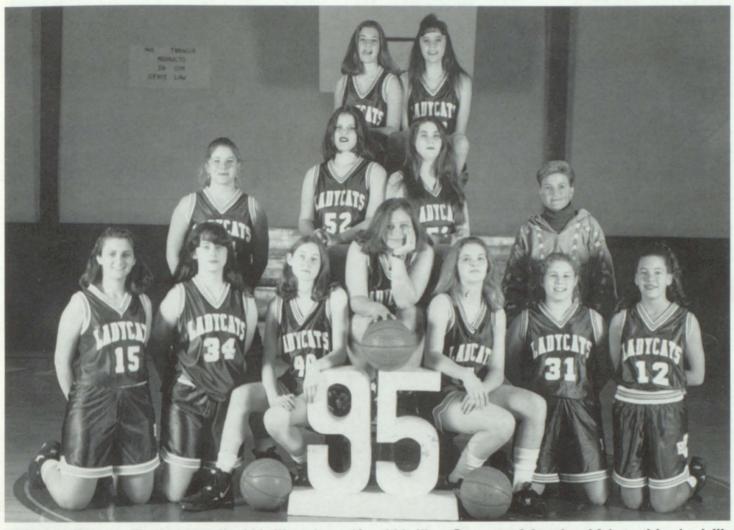

### VARSITY BASKETBALL

MEMBERS: Jennifer Craig, Teri Gunnels, Sheila Dozier, Coach Corley, Ronnie Maxwell, Carmen Baker, Jennifer Hutchison, Krista Underhill, Cynthia Clements, Leann Weaver, Brandi Tolbert