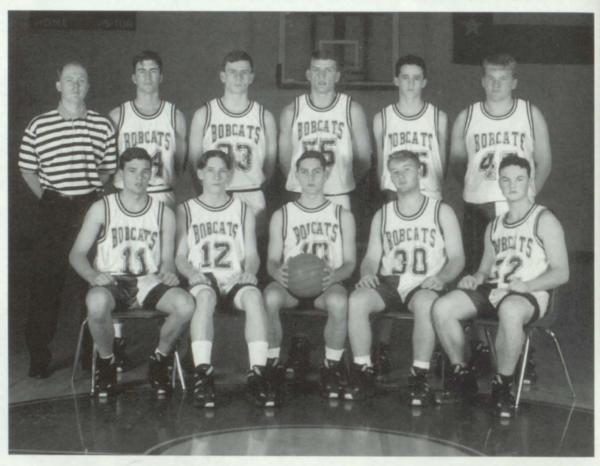

# VARSITY

TEAM MEMBERS: Robert Hughes, Greg Avant, Bud Fletcher, Pat Lowry, Jeremy Yarbrough, Tim Ratley, Jeff McGregor, Brandon Cook, Justin Rhinehart; Coach Kilman, Coach Adiar, Chad Rush, Chris Arthus, Josh Monroe, Heath Greenawalt, Jason Palmer, Daniel Clark, Chad Belyeu, Casey Spence, Jody Schedule, Coach Adair, Coach Hughes, Coach Brown; Adam Bishop, Jared Anding, Russell Baker, Boog Ferrell, Ricky Baker, William Holder, Brian Flippo, Gary Rogers, Tommy Killman, Pius Ferrell