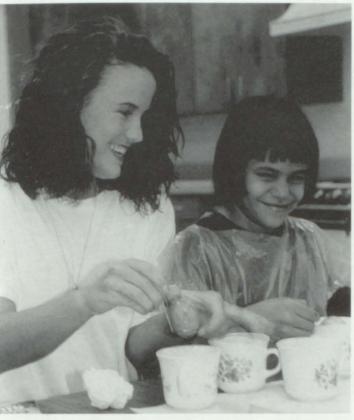

Someone dies every 22 minutes as shown by Student Council.

The PAL members dyed Easter eggs with their Palees. It was a neat experience for both young and old.

Many beautiful eggs were revealed as students eagerly awaited their creations.

(Top Left) Jenny Hardin helps Jeremy and Troy. (Middle Left) Valarie Barnes and Lahora. (Middle Right) Randy Gable and Bryce Rounsavol. (Lower Left) Nikki Jock and Kathryn.