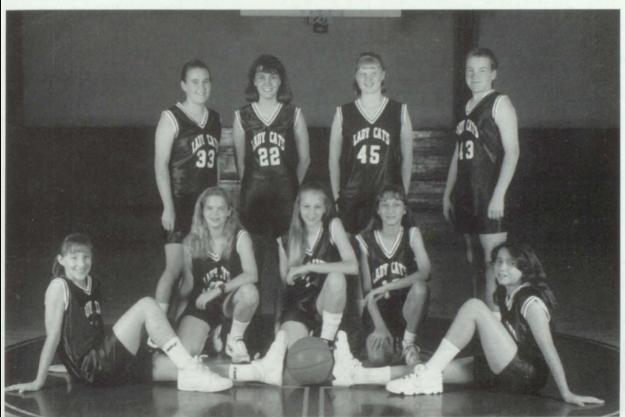

# JUNIOR VARSITY BASKETBALL

TEAM: Dawn Bell, Natalie Wallis, Jennifer Wallis, Stacey Martin, Krista Underhill, Brandy Tolbert, Cynthia Clements; Leanna Marion, Jenny Martin, Leona LeVassar, Coach Alexander; Rachael Monroe, Sheila Dozier