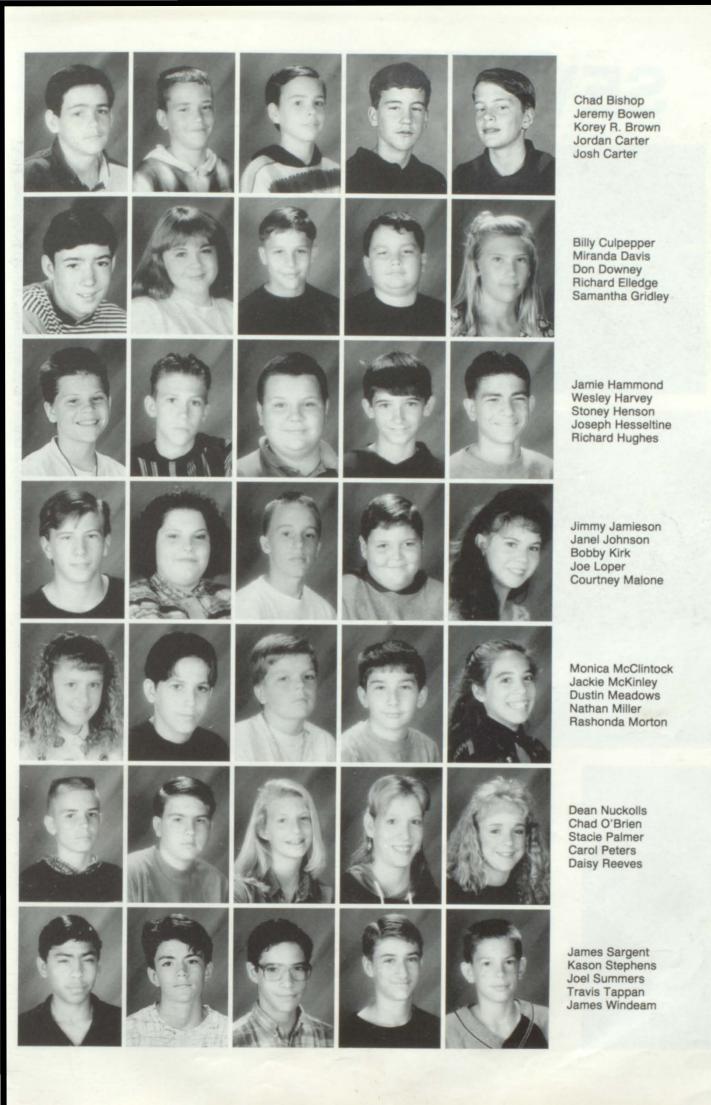

### JUNIOR HIGH TRACK

BOYS: Don Downey, Jeremy Bowen, Joseph Hesseltine, Jeffrey Chancellor, Jacob Chitty, James Windham, Travis Tappen, Jeremy Marsh, Mark Keys, John Sanders, Dusty Smith, Jeffrey Davis, Josh Baker, Joe Loper, Dean Nuckolls, Jimmy Jamieson, James Sargeant, Wesley Harvey, Richard Hughes, J. D. McKinley, Eric Ackerman, Bill Payne, Bobby Kirk, Chad Bishop, Stoney Henson, Richard Elledge

GIRLS: April Greene, Ashley Norman, Toi Beasley, Mary Hesseltine, Deleana Walker, Jennifer Campbell, Candice Barker, Brandy Beaubien, Roshonda Morton, Stacie Palmer, Tanya Trammell, Jennifer Harmon, Emily Rideneous. Not Pictured: Candice Bearden.