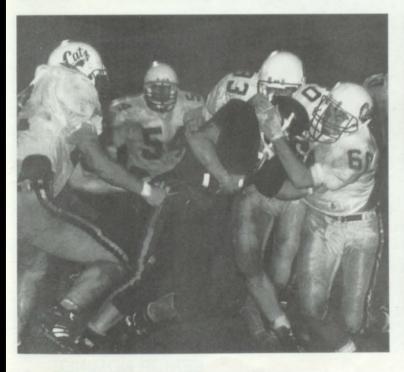

# VARSITY

TEAM MEMBERS: Robert Hughes, Greg Avant, Bud Fletcher, Pat Lowry, Jeremy Yarbrough, Tim Ratley, Jeff McGregor, Brandon Cook, Justin Rhinehart; Coach Kilman, Coach Adiar, Chad Rush, Chris Arthus, Josh Monroe, Heath Greenawalt, Jason Palmer, Daniel Clark, Chad Belyeu, Casey Spence, Jody Schedule, Coach Adair, Coach Hughes, Coach Brown; Adam Bishop, Jared Anding, Russell Baker, Boog Ferrell, Ricky Baker, William Holder, Brian Flippo, Gary Rogers, Tommy Killman, Pius Ferrell

This year the Bobcats traveled a road that hasn't been traveled in the history of Cross Roads. Their seasonal record was 7-3 missing the playoffs by 15 points against Cayuga. The team will be losing 9 seniors and they will be missed. However, there will be 12 strong Juniors returning.