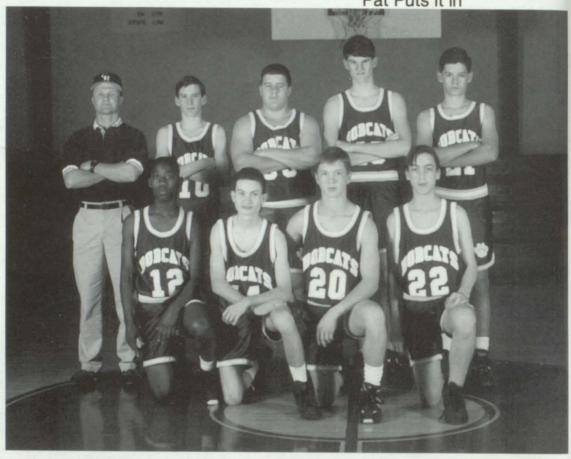

## JUNIOR VARSITY

Casey Takes the Ball

Tommy Jumps High

Pat Puts it in

TEAM MEMBERS: Pat Garrett, Willie Swarm, Jimmy Clements, Michael McGregor; Coach Tracy Adair, Dustin Rainwater, Tommy Killman, Bryan Hall, Jessee Rowell