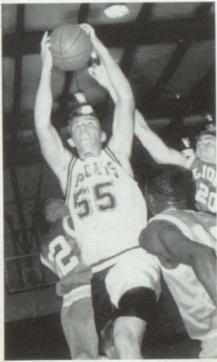

# VARSITY

TEAM MEMBERS: Robert Hughes, Greg Avant, Bud Fletcher, Pat Lowry, Jeremy Yarbrough, Tim Ratley, Jeff McGregor, Brandon Cook, Justin Rhinehart; Coach Kilman, Coach Adiar, Chad Rush, Chris Arthus, Josh Monroe, Heath Greenawalt, Jason Palmer, Daniel Clark, Chad Belyeu, Casey Spence, Jody Schedule, Coach Adair, Coach Hughes, Coach Brown; Adam Bishop, Jared Anding, Russell Baker, Boog Ferrell, Ricky Baker, William Holder, Brian Flippo, Gary Rogers, Tommy Killman, Pius Ferrell

This year the Bobcats traveled a road that hasn't been traveled in the history of Cross Roads. Their seasonal record was 7-3 missing the playoffs by 15 points against Cayuga. The team will be losing 9 seniors and they will be missed. However, there will be 12 strong Juniors returning.