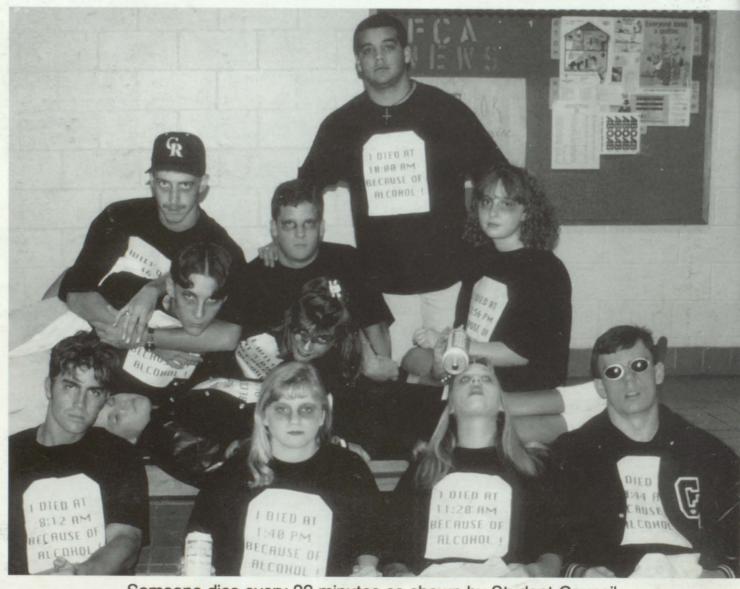

## NINTH GRADE

Chanda Adams

Wesley Akers Cynthia Clements B. J. Combs Sheila Dozier Landon Elledge

Cross Roads Student
Council sponsored a
drunk driving awareness
campaign as a member
died every 22 minutes to
represent that every 22
minutes someone dies
needlessly as a result of
alcohol abuse. The
wrecked car was
symbolic of what many
experience because of
alcohol use.

Someone dies every 22 minutes as shown by Student Council.

The PAL members dyed Easter eggs with their Palees. It was a neat experience for both young and old.

Many beautiful eggs were revealed as students eagerly awaited their creations.