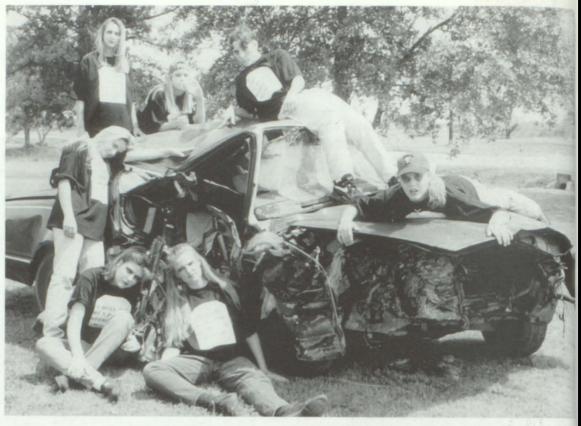

## NINTH GRADE

Chanda Adams

Wesley Akers Cynthia Clements B. J. Combs Sheila Dozier Landon Elledge

Cross Roads Student
Council sponsored a
drunk driving awareness
campaign as a member
died every 22 minutes to
represent that every 22
minutes someone dies
needlessly as a result of
alcohol abuse. The
wrecked car was
symbolic of what many
experience because of
alcohol use.

Someone dies every 22 minutes as shown by Student Council.

The PAL members dyed Easter eggs with their Palees. It was a neat experience for both young and old.

Many beautiful eggs were revealed as students eagerly awaited their creations.