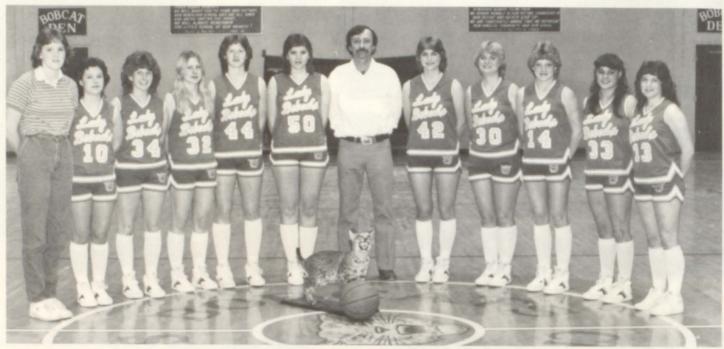

#### **Lady Bobcats**

Sandy Bailey

Sherri Craig

**Audry Davis** 

Sandy Holland

Lisa Rakestraw

TEAM MEMBERS — Sharon Chandler (Mgr.), Sandy Bailey, Audry Davis, Sandy Holland, Shaunna Upchurch, Dawna Loden, Coach Curtis, Gracie Hope, Shelley Harris, Lisa Rakestray, Sherri Craig, Wendy Newman.

Jerri Davis

TEAM MEMBERS — Sharon Chandler, (Mgr.), Julie Gideon, Renate Rakestraw, Jerri Davis, Danni McCool, Cindy Hart, Angie Anding, Coach Curtis, Brenda Lewis, Jenny Vaughn, Kathy Cannon, Tammy Wallace, Leigh Green, Katha Black.