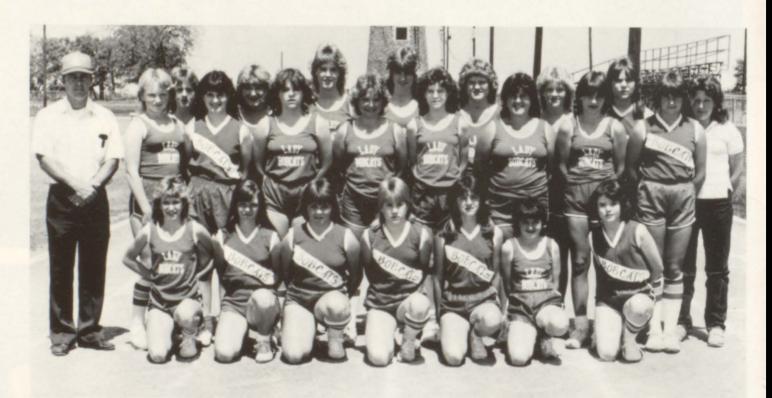

#### **Lady Bobcats**

Sandy Bailey

Sherri Craig

**Audry Davis** 

Sandy Holland

Lisa Rakestraw

TEAM MEMBERS — Sharon Chandler (Mgr.), Sandy Bailey, Audry Davis, Sandy Holland, Shaunna Upchurch, Dawna Loden, Coach Curtis, Gracie Hope, Shelley Harris, Lisa Rakestray, Sherri Craig, Wendy Newman.

Dawna Loden

Shelly Harris

Gracie Hope

Wendy Newman

Shaunna Upchurch

SPONSORED BY JUDY NEWMAN

Katha Black

Kathy Cannon

Jerri Davis

TEAM MEMBERS — Sharon Chandler, (Mgr.), Julie Gideon, Renate Rakestraw, Jerri Davis, Danni McCool, Cindy Hart, Angie Anding, Coach Curtis, Brenda Lewis, Jenny Vaughn, Kathy Cannon, Tammy Wallace, Leigh Green, Katha Black.

Julie Gideon

Leigh Greene

Dani McCool

Renate Rakestraw

Jenny Vaughn

Tammy Wallace

SPONSORED BY SUPERIOR LUMBER ATHENS

Jr. High Track