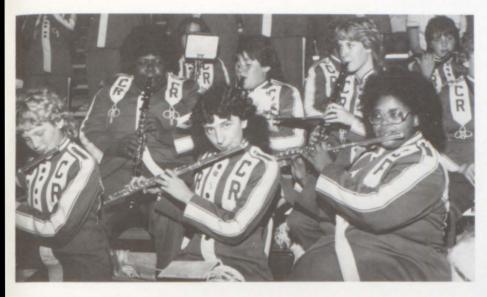

### **Band Proudly Performs...**

Leaving us with fond memories and a sense of pride To know that such a talented group represented our school.

SWEETHEART — Kandy Haney

## Memories of Band . . .

Being a part of the band meant trying to perform your best at ballgames, pep rallies, concerts, or whenever.