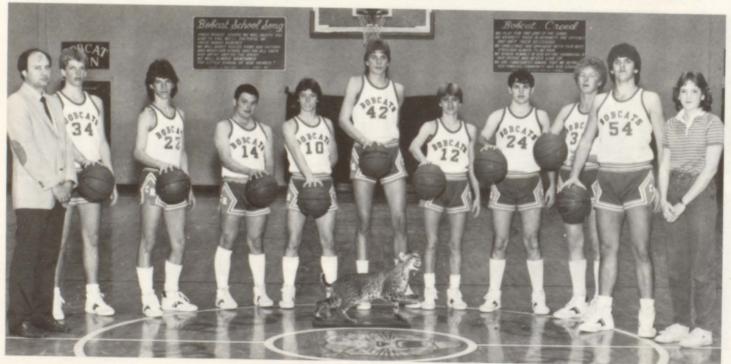

#### Boys' Varsity Basketball

SPONSORED BY ATHENS REVIEW

Greg Ashlock Reuben Austin Clay Davis

Greg Gideon Scott James Micheal Lowry

Kevin Mattingly Tony Pryor Chad Underwood

TEAM — Left to Right: Coach Driskill, Chad Underwood, Micheal Lowry, Kevin Mattingly, Tony Pryor, Scott James, Greg Ashlock, Reuben Austin, Clay Davis, Greg Gideon, Manager, Sharon Chandler.