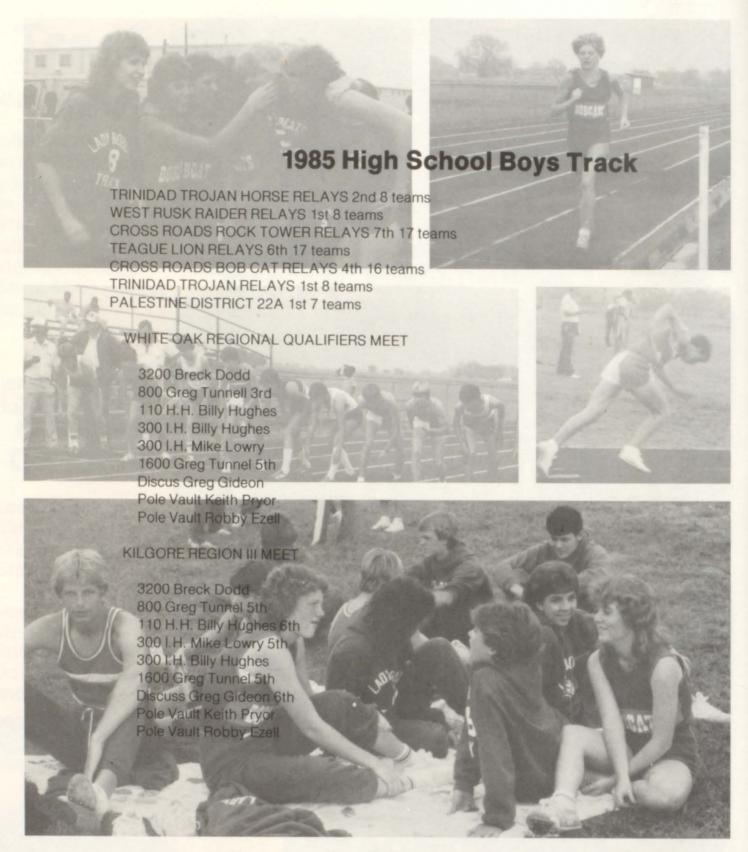

# Track Teams' Hard Workouts and Dedication Pay Off

Boys Track Honors

Most Valuable Player — Greg Tunnell

Very Important Player — Mike Lowry

Most Improved — Billy Hughes

# Boys Track Wins First District Championship

Upper left picture: Acutrack frames were used to determine close races this year and was instrumental to help decide winners of races.

Robby, Micheal and Greg