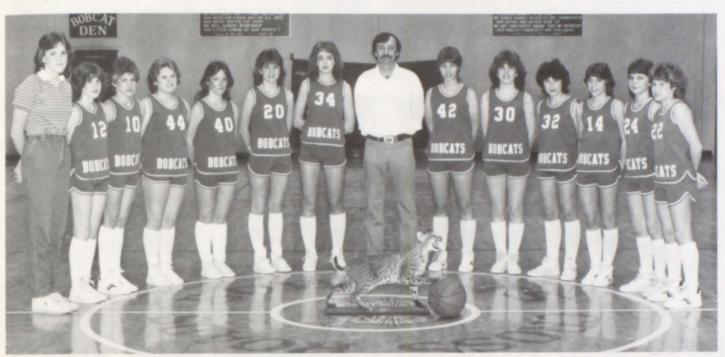

#### **Lady Bobcats**

Sandy Bailey

Sherri Craig

**Audry Davis** 

Sandy Holland

Lisa Rakestraw

TEAM MEMBERS — Sharon Chandler (Mgr.), Sandy Bailey, Audry Davis, Sandy Holland, Shaunna Upchurch, Dawna Loden, Coach Curtis, Gracie Hope, Shelley Harris, Lisa Rakestray, Sherri Craig, Wendy Newman.