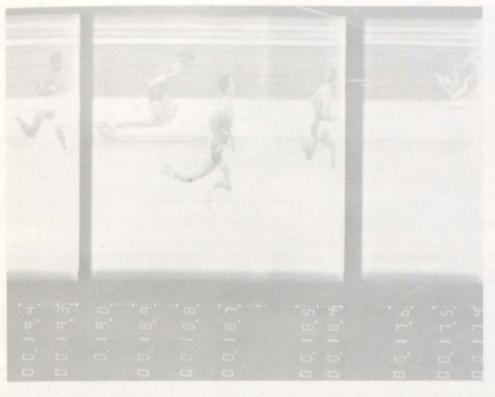

# Boys Track Wins First District Championship

Upper left picture: Acutrack frames were used to determine close races this year and was instrumental to help decide winners of races.

Robby, Micheal and Greg