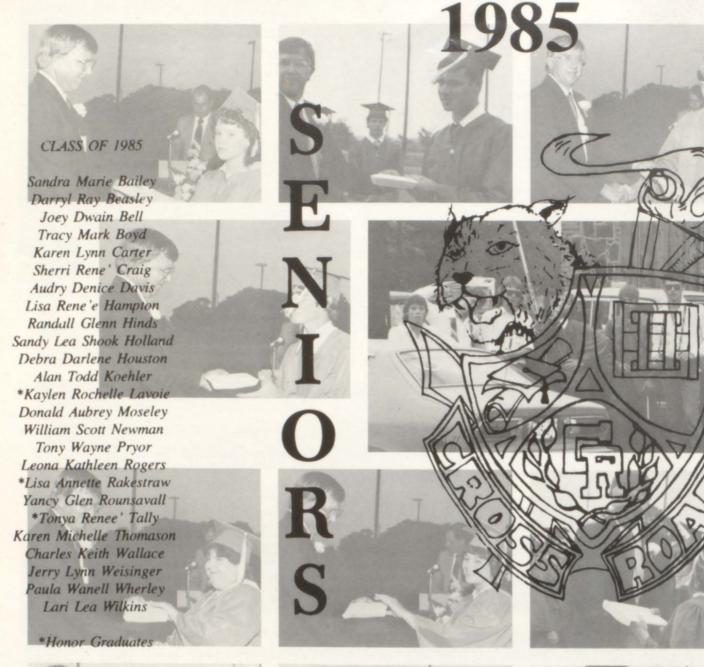

## Seniors 1985

Scott and Paula

Leona, Karen, Lari, and Debbie

Audry, Sandy, Yancy, and Timmy

Darryl, Randy, Joey, Jerry, Gerald, and Chuck

SENIORS 1985 — Lari Wilkins, Kaylen Lavoie, Sandy Bailey, Karen Thomason, Debbie Houston, Karen Carter; Sherri Craig, Lisa Rakestraw, Tonya Tally, Sandy Holland, Leona Rogers, Audry Davis, Lisa Hampton; Yancy Rounsavell, Joey Bell, Randy Hinds, Jerry Weisinger, Tony Pryor, Todd Koehler, Timmy Hester, Gerald Emanuel, Darryl Beasley, Chuck Wallace, Jerry Sumrall.