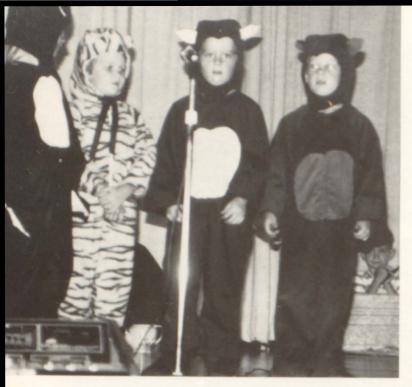

Kindergarteners captured the hearts of their audience once again this year with their exceeding the control of the control of

Other snaps include Mrs. King's class Indian study and the carnival.

THE ANNUAL STAFF thanks you, the students, for providing us with great snaps like these — for these memories of today are truly the beginning of future dreams.