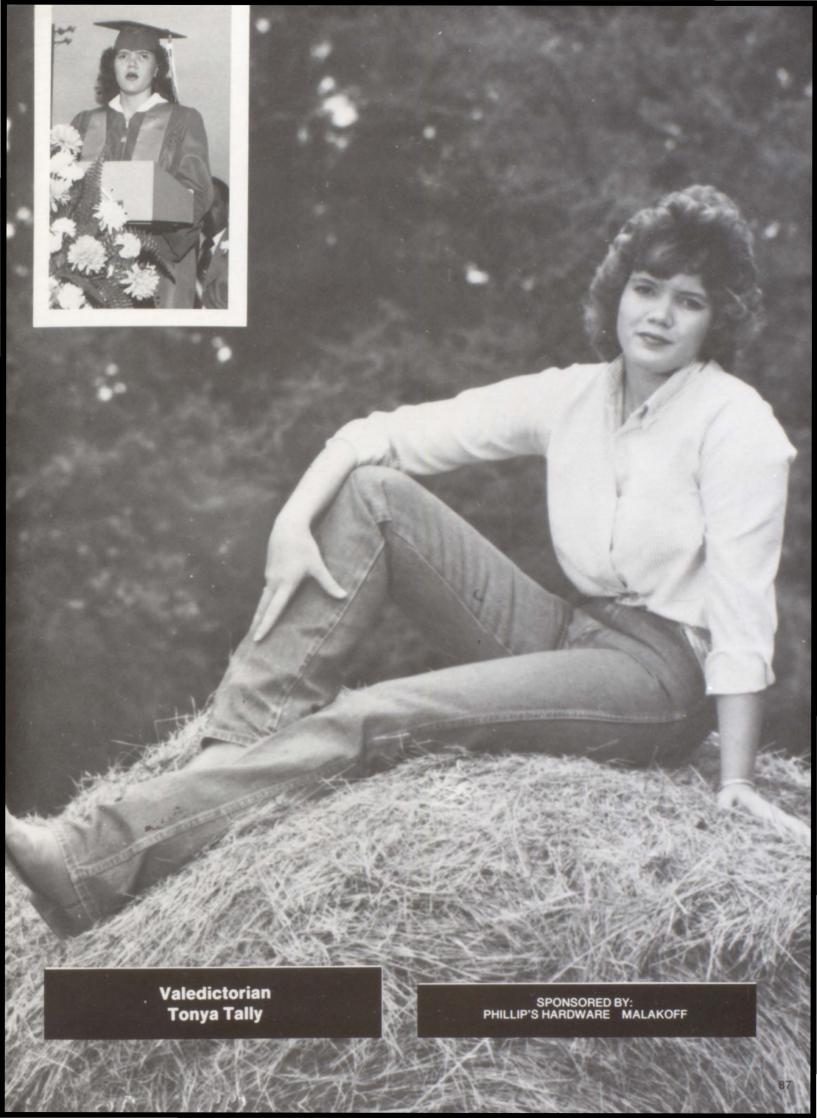

Seniors

SPONSORED BY WESTERN AUTO ATHENS

MOST LIKELY TO SUCCEED Tonya Tally and Todd Koehler

Tony Pryor

Leona Rogers

Lisa Rakestraw

Yancy Rounsavall

Tonya Tally

| PROCESSIONAL Director Louis Mehaffey | Band          |
|--------------------------------------|---------------|
| INVOCATION                           | Kaylen Lavoie |
| WELCOME                              | Todd Koehler  |
| SALUTATORIAN                         | Kaylen Lavoie |
| VALEDICTORIAN                        | Tonya Tally   |
| PRESENTATION OF AWARDS               | Don Lewis     |