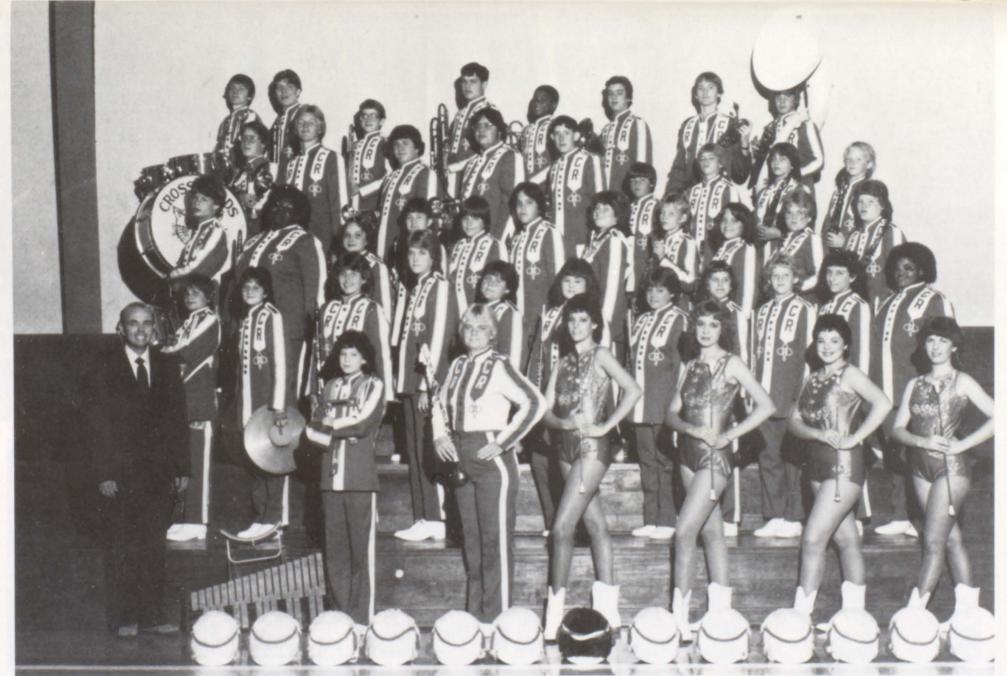

### **Band Proudly Performs...**

Leaving us with fond memories and a sense of pride To know that such a talented group represented our school.

SWEETHEART — Kandy Haney

## Memories of Band . . .

Being a part of the band meant trying to perform your best at ballgames, pep rallies, concerts, or whenever.