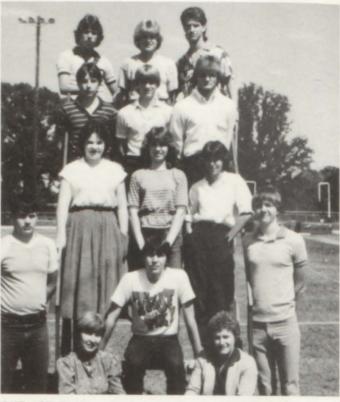

## Seniors 1985

Scott and Paula

Leona, Karen, Lari, and Debbie

Audry, Sandy, Yancy, and Timmy

Darryl, Randy, Joey, Jerry, Gerald, and Chuck

SENIORS 1985 — Lari Wilkins, Kaylen Lavoie, Sandy Bailey, Karen Thomason, Debbie Houston, Karen Carter; Sherri Craig, Lisa Rakestraw, Tonya Tally, Sandy Holland, Leona Rogers, Audry Davis, Lisa Hampton; Yancy Rounsavell, Joey Bell, Randy Hinds, Jerry Weisinger, Tony Pryor, Todd Koehler, Timmy Hester, Gerald Emanuel, Darryl Beasley, Chuck Wallace, Jerry Sumrall.

## Seniors 1985

Scott and Paula

Leona, Karen, Lari, and Debbie

Audry, Sandy, Yancy, and Timmy

Darryl, Randy, Joey, Jerry, Gerald, and Chuck

SENIORS 1985 — Lari Wilkins, Kaylen Lavoie, Sandy Bailey, Karen Thomason, Debbie Houston, Karen Carter; Sherri Craig, Lisa Rakestraw, Tonya Tally, Sandy Holland, Leona Rogers, Audry Davis, Lisa Hampton; Yancy Rounsavoll, Joey Bell, Randy Hinds, Jerry Weisinger, Tony Pryor, Todd Koehler, Timmy Hester, Gerald Emanuel, Darryl Beasley, Chuck Wallace, Jerry Sumrall.