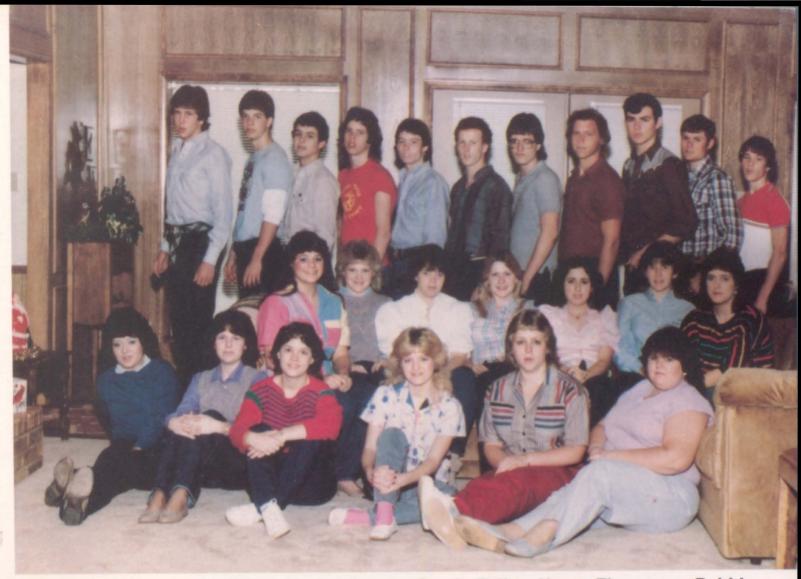

## Seniors 1985

Scott and Paula

Leona, Karen, Lari, and Debbie

Audry, Sandy, Yancy, and Timmy

Darryl, Randy, Joey, Jerry, Gerald, and Chuck

SENIORS 1985 — Lari Wilkins, Kaylen Lavoie, Sandy Bailey, Karen Thomason, Debbie Houston, Karen Carter; Sherri Craig, Lisa Rakestraw, Tonya Tally, Sandy Holland, Leona Rogers, Audry Davis, Lisa Hampton; Yancy Rounsavell, Joey Bell, Randy Hinds, Jerry Weisinger, Tony Pryor, Todd Koehler, Timmy Hester, Gerald Emanuel, Darryl Beasley, Chuck Wallace, Jerry Sumrall.

## Seniors 1985

Scott and Paula

Leona, Karen, Lari, and Debbie

Audry, Sandy, Yancy, and Timmy

Darryl, Randy, Joey, Jerry, Gerald, and Chuck

SENIORS 1985 — Lari Wilkins, Kaylen Lavoie, Sandy Bailey, Karen Thomason, Debbie Houston, Karen Carter; Sherri Craig, Lisa Rakestraw, Tonya Tally, Sandy Holland, Leona Rogers, Audry Davis, Lisa Hampton; Yancy Rounsavoll, Joey Bell, Randy Hinds, Jerry Weisinger, Tony Pryor, Todd Koehler, Timmy Hester, Gerald Emanuel, Darryl Beasley, Chuck Wallace, Jerry Sumrall.