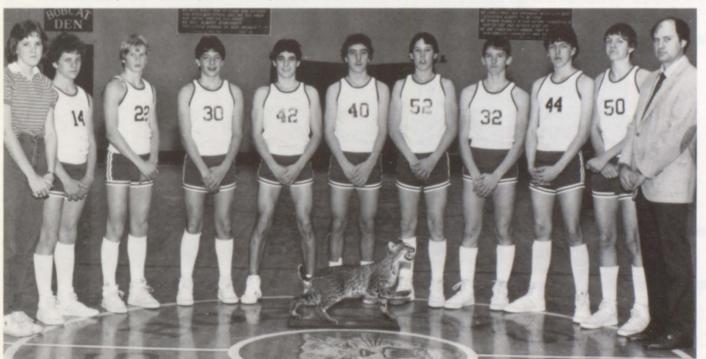

#### Boys' Varsity Basketball

SPONSORED BY ATHENS REVIEW

Greg Ashlock Reuben Austin Clay Davis

Greg Gideon Scott James Micheal Lowry

Kevin Mattingly Tony Pryor Chad Underwood

TEAM — Left to Right: Coach Driskill, Chad Underwood, Micheal Lowry, Kevin Mattingly, Tony Pryor, Scott James, Greg Ashlock, Reuben Austin, Clay Davis, Greg Gideon, Manager, Sharon Chandler.

## Boys' JV Basketball

SPONSORED BY FULTON AUTO SERVICES ATHENS

Timm Doolen Billy Hughes Robert Lavohn

Keith Pryor Brad Scoggin Greg Tunnell

TEAM — Left to Right: Manager, Sharon Chandler; Keith Butler, Greg Tunnell, Robby Ezell, Billy Hughes, Brad Scoggin, Keith Pryor, Alex Brazzel, Robert Lavohn, Timm Doolin, Coach Driskill.