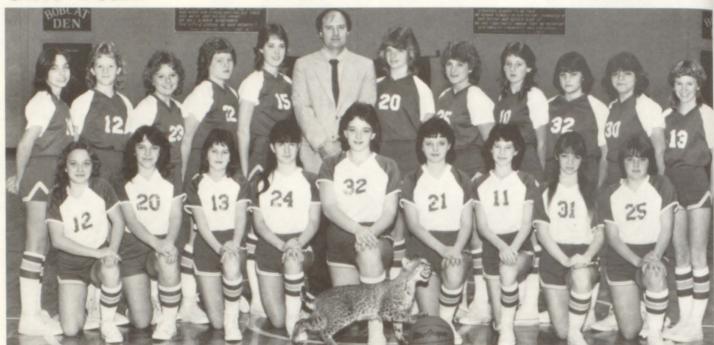

#### **Lady Bobcats**

Sandy Bailey

Sherri Craig

**Audry Davis** 

Sandy Holland

Lisa Rakestraw

TEAM MEMBERS — Sharon Chandler (Mgr.), Sandy Bailey, Audry Davis, Sandy Holland, Shaunna Upchurch, Dawna Loden, Coach Curtis, Gracie Hope, Shelley Harris, Lisa Rakestray, Sherri Craig, Wendy Newman.

Dawna Loden

Shelly Harris

Gracie Hope

Wendy Newman

Shaunna Upchurch

SPONSORED BY JUDY NEWMAN

Katha Black

Kathy Cannon

Jerri Davis

TEAM MEMBERS — Sharon Chandler, (Mgr.), Julie Gideon, Renate Rakestraw, Jerri Davis, Danni McCool, Cindy Hart, Angie Anding, Coach Curtis, Brenda Lewis, Jenny Vaughn, Kathy Cannon, Tammy Wallace, Leigh Green, Katha Black.

Julie Gideon

Leigh Greene

Dani McCool

Renate Rakestraw

Jenny Vaughn

Tammy Wallace

SPONSORED BY SUPERIOR LUMBER ATHENS

Jr. High Track