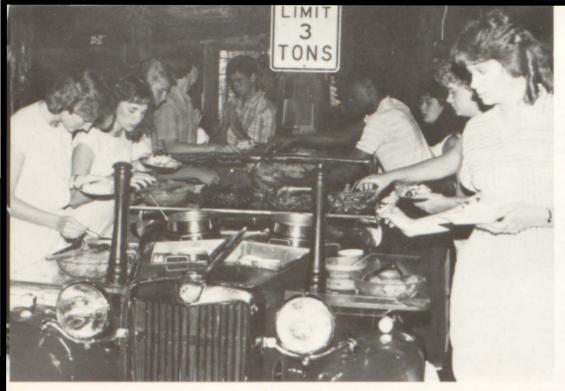

Jerry, Karen, Lisa, and Kaylen Todd, Sherri, Tony; Lisa, Sandy, and Tonya

Finger licking good!

Girls! Girls! Look at the camera and smile!

What a face!

Latest Fashions hit Cross Roads!

Fifth grade Indians invade Cross Roads Elementary.