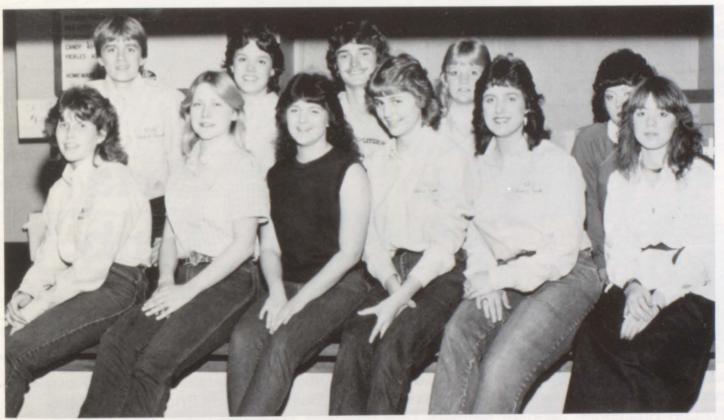

## Seniors 1985

Scott and Paula

Leona, Karen, Lari, and Debbie

Audry, Sandy, Yancy, and Timmy

Darryl, Randy, Joey, Jerry, Gerald, and Chuck

SENIORS 1985 — Lari Wilkins, Kaylen Lavoie, Sandy Bailey, Karen Thomason, Debbie Houston, Karen Carter; Sherri Craig, Lisa Rakestraw, Tonya Tally, Sandy Holland, Leona Rogers, Audry Davis, Lisa Hampton; Yancy Rounsavell, Joey Bell, Randy Hinds, Jerry Weisinger, Tony Pryor, Todd Koehler, Timmy Hester, Gerald Emanuel, Darryl Beasley, Chuck Wallace, Jerry Sumrall.

## Seniors 1985

Scott and Paula

Leona, Karen, Lari, and Debbie

Audry, Sandy, Yancy, and Timmy

Darryl, Randy, Joey, Jerry, Gerald, and Chuck

SENIORS 1985 — Lari Wilkins, Kaylen Lavoie, Sandy Bailey, Karen Thomason, Debbie Houston, Karen Carter; Sherri Craig, Lisa Rakestraw, Tonya Tally, Sandy Holland, Leona Rogers, Audry Davis, Lisa Hampton; Yancy Rounsavoll, Joey Bell, Randy Hinds, Jerry Weisinger, Tony Pryor, Todd Koehler, Timmy Hester, Gerald Emanuel, Darryl Beasley, Chuck Wallace, Jerry Sumrall.