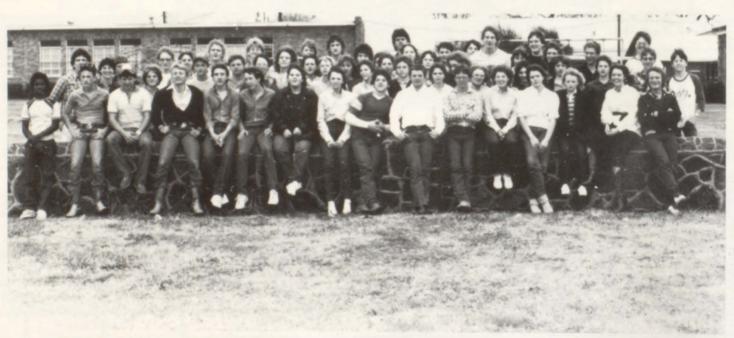

## Seniors 1985

Scott and Paula

Leona, Karen, Lari, and Debbie

Audry, Sandy, Yancy, and Timmy

Darryl, Randy, Joey, Jerry, Gerald, and Chuck

SENIORS 1985 — Lari Wilkins, Kaylen Lavoie, Sandy Bailey, Karen Thomason, Debbie Houston, Karen Carter; Sherri Craig, Lisa Rakestraw, Tonya Tally, Sandy Holland, Leona Rogers, Audry Davis, Lisa Hampton; Yancy Rounsavell, Joey Bell, Randy Hinds, Jerry Weisinger, Tony Pryor, Todd Koehler, Timmy Hester, Gerald Emanuel, Darryl Beasley, Chuck Wallace, Jerry Sumrall.

## Seniors 1985

Scott and Paula

Leona, Karen, Lari, and Debbie

Audry, Sandy, Yancy, and Timmy

Darryl, Randy, Joey, Jerry, Gerald, and Chuck

SENIORS 1985 — Lari Wilkins, Kaylen Lavoie, Sandy Bailey, Karen Thomason, Debbie Houston, Karen Carter; Sherri Craig, Lisa Rakestraw, Tonya Tally, Sandy Holland, Leona Rogers, Audry Davis, Lisa Hampton; Yancy Rounsavoll, Joey Bell, Randy Hinds, Jerry Weisinger, Tony Pryor, Todd Koehler, Timmy Hester, Gerald Emanuel, Darryl Beasley, Chuck Wallace, Jerry Sumrall.