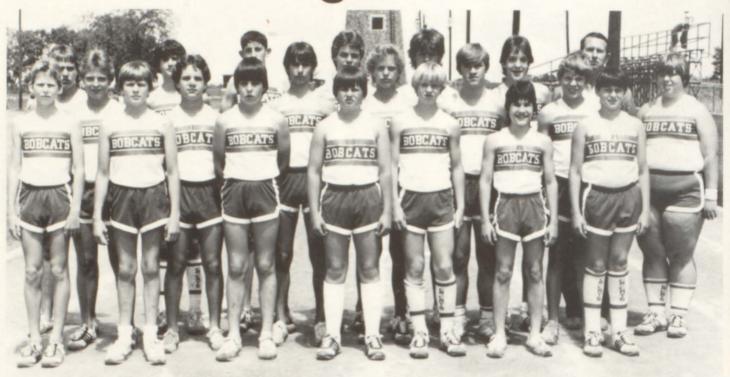

## Jr. High Football

TEAM — Ric Ratley, Eddie Shoemake, Philip Tunnell, James Featherston, Karl Butler, Chris Kirkpatrick, Mike Stovall, Chip Crist, Coach Vaughn, Chad Lee, Brandon Steed, Larry Chandler, Eddie Hinds, Rolf Day, Dylan Forney, Andy Kinabrew, Chris Hardy; Justin Gunnels, Chuck Brown, John Holland, Gerald Marshall, Wes Black, Curtis Lewis, Marlin Lamb, Steve Wallace, Clint Sorrell, Howard Neill, Mike Campbell, Preston Dozier, Chris Coker, Mike Kuhn, Les Loden, Shayne Surls. Not Shown — Shane Henshaw