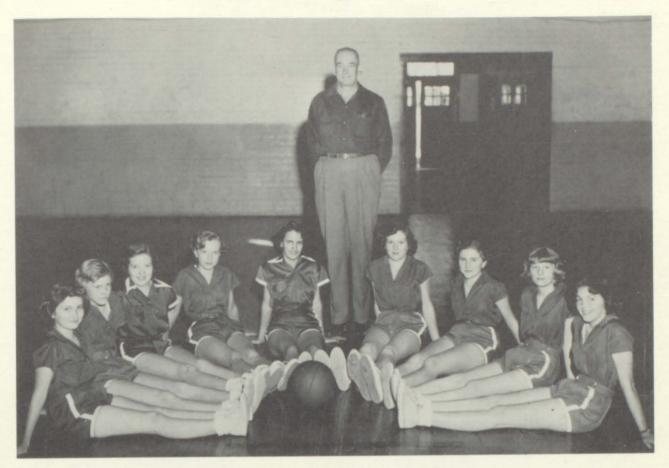

#### GIRLS' BASKETBALL

Standing:

MELVA PARMER PEGGY RAY JEANETTE JORDAN MOLLY GRIFFIN ALICE ELLIS DOROTHY ELLIS GENEVA GULLATT LAWANDA BROWNING WRIGHT MERITA HUNT LINDA JO PERRY GLENDA ELLIS SUE BROWNING GENESSERET COLE

Kneeling:

ROSS TOMPKINS, Coach WANDA WRIGHT, Manager

#### GIRLS' BASKETBALL

G. GULLATT

M. HUNT Captain L. WRIGHT

D. ELLIS

G. ELLIS

A. ELLIS

M. GRIFFIN