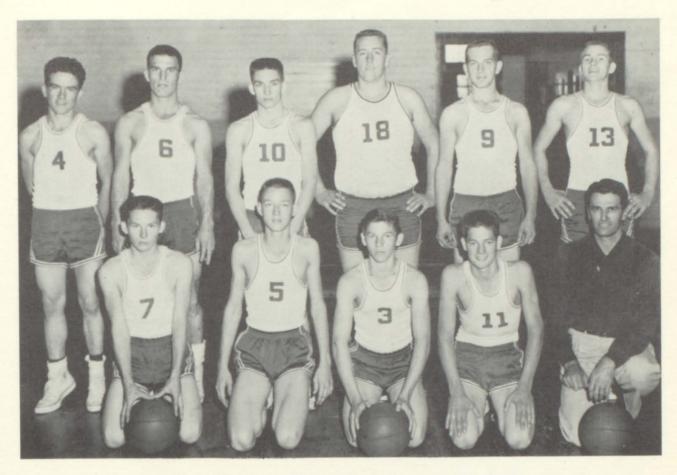

#### BOYS' BASKETBALL

Standing:

ARCHIE TUDOR ARNOLD POWELL JACK HUTTON FRANK BREEDEN EARNEST ALLISON MILTON HOPSON

Kneeling:

TEDDY WAYNE ASHLEY JAMES HAILE CHARLES TIDWELL OLAN HUNT MARSHALL BROWN, Coach

#### BOYS' BASKETBALL

M. HOPSON

A. POWELL Captain

A. TUDOR

J. HUTTON

C. TIDWELL