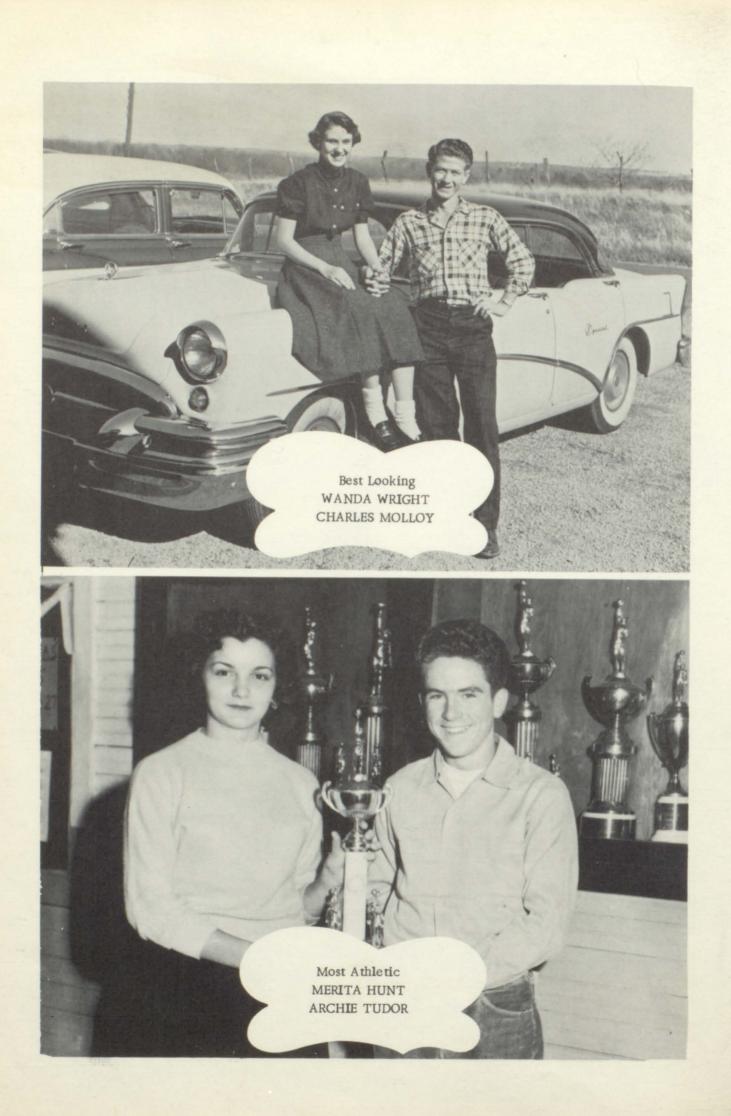

Rogers Bill Toney Arthur Ziegler





#### FOURTH GRADE

Rosemary Brown Kenneth Cade Edgar Clayburn Kenneth Dunwoody

Gerard Eads Carl Hancock Melba Hopson Freida Hunt James Hunt

Kathy Jacobson Eugene Pickett Larry Powell Nancy Posey Don Rector

Patsy Seagroves Pat Tidwell Don Thornburgh June White Reba Wyatt



#### FIRST GRADE

Herbert Botts Terry Brown A. C. Dalton Ricky Easley Betty English

Lynn Finley Jerry Hester Dianne Hopson Calvin Jones Sandra McGraw

Delmon Parmer Preston Perry Kenneth Richardson Dale Seagroves Mickie Zeigler

#### SECOND GRADE

Linda Adams

Calvin Brown James Collins Donna Dean Willis English Wanda Hunt

Jakie Jacobson Sue Kalaczkowski Brenda Oldham Rickey Parker Wayne Parks

Milton Poe Roy Rogers Tommy Tidwell Marcalene Taylor Linda Wallace



## FAVORITES







## ATHLETICS

#### GIRLS' BASKETBALL



Standing:

MELVA PARMER PEGGY RAY JEANETTE JORDAN MOLLY GRIFFIN ALICE ELLIS DOROTHY ELLIS GENEVA GULLATT LAWANDA BROWNING WRIGHT MERITA HUNT LINDA JO PERRY GLENDA ELLIS SUE BROWNING GENESSERET COLE

Kneeling:

ROSS TOMPKINS, Coach WANDA WRIGHT, Manager

#### GIRLS' BASKETBALL



G. GULLATT

M. HUNT Captain L. WRIGHT



D. ELLIS

G. ELLIS

A. ELLIS

M. GRIFFIN

#### BOYS' BASKETBALL



Standing:

ARCHIE TUDOR ARNOLD POWELL JACK HUTTON FRANK BREEDEN EARNEST ALLISON MILTON HOPSON

Kneeling:

TEDDY WAYNE ASHLEY JAMES HAILE CHARLES TIDWELL OLAN HUNT MARSHALL BROWN, Coach

#### BOYS' BASKETBALL



M. HOPSON

A. POWELL Captain









A. TUDOR

J. HUTTON

C. TIDWELL

#### JUNIOR HIGH GIRLS' BASKETBALL



JUNIOR HIGH BOYS' BASKETBALL





#### FUTURE