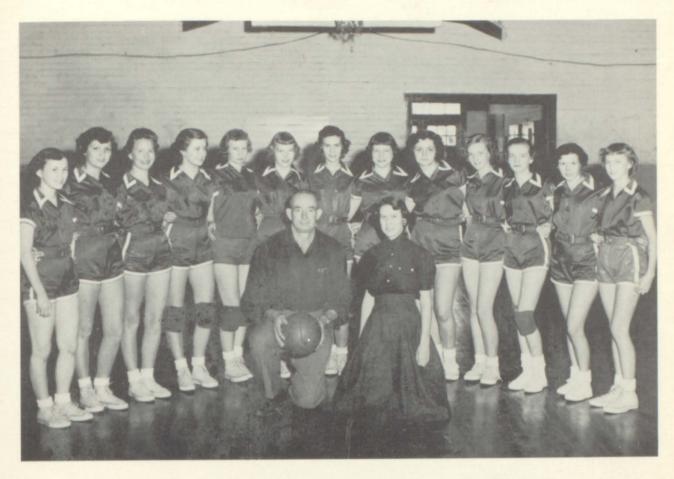

#### GIRLS' BASKETBALL

Standing:

MELVA PARMER PEGGY RAY JEANETTE JORDAN MOLLY GRIFFIN ALICE ELLIS DOROTHY ELLIS GENEVA GULLATT LAWANDA BROWNING WRIGHT MERITA HUNT LINDA JO PERRY GLENDA ELLIS SUE BROWNING GENESSERET COLE

Kneeling:

ROSS TOMPKINS, Coach WANDA WRIGHT, Manager

#### GIRLS' BASKETBALL

G. GULLATT

M. HUNT Captain L. WRIGHT

D. ELLIS

G. ELLIS

A. ELLIS

M. GRIFFIN