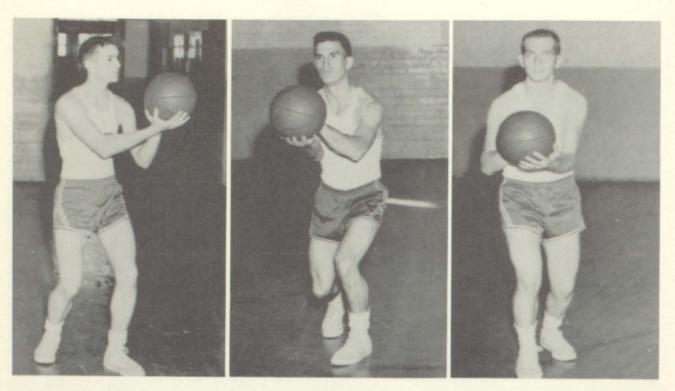

#### BOYS' BASKETBALL

Standing:

ARCHIE TUDOR ARNOLD POWELL JACK HUTTON FRANK BREEDEN EARNEST ALLISON MILTON HOPSON

Kneeling:

TEDDY WAYNE ASHLEY JAMES HAILE CHARLES TIDWELL OLAN HUNT MARSHALL BROWN, Coach

#### BOYS' BASKETBALL

M. HOPSON

A. POWELL Captain

A. TUDOR

J. HUTTON

C. TIDWELL