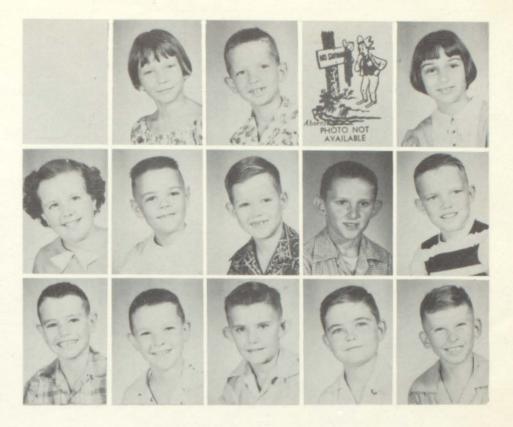

#### SOPHOMORES

Robert Allison Billy Dalton

Molly Griffin Geneva Gullatt James Haile

Jack Hayes Olan Hunt Jeanette Jordan

Loyd Molloy Jean Morris Billy Ray

#### FRESHMEN

Teddy Wayne Ashley Sue Browning

Genneseret Cole Beckie Collins Thomas Dunwoody

Jackie George J. W. Hancock James Moon

Melva Parmer Linda Perry Peggy Ray

Joe Taylor Patsy Tompkins Lavon Wright