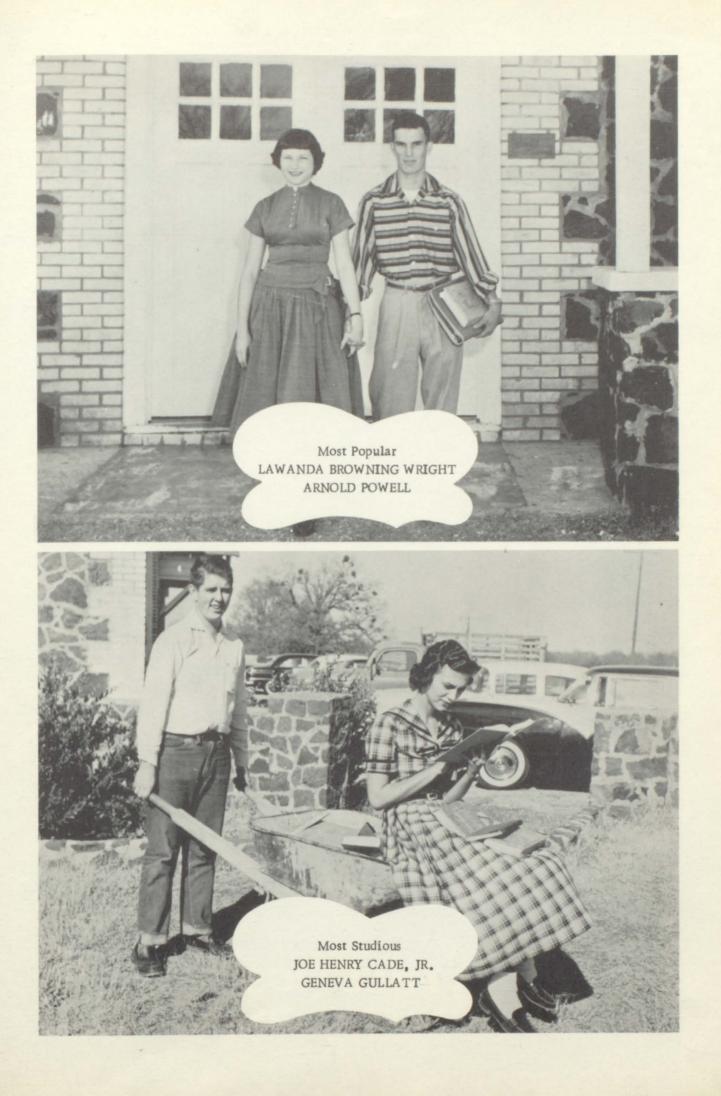

ogers Bill Toney Arthur Ziegler





#### FOURTH GRADE

Rosemary Brown Kenneth Cade Edgar Clayburn Kenneth Dunwoody

Gerard Eads Carl Hancock Melba Hopson Freida Hunt James Hunt

Kathy Jacobson Eugene Pickett Larry Powell Nancy Posey Don Rector

Patsy Seagroves Pat Tidwell Don Thornburgh June White Reba Wyatt



#### FIRST GRADE

Herbert Botts Terry Brown A. C. Dalton Ricky Easley Betty English

Lynn Finley Jerry Hester Dianne Hopson Calvin Jones Sandra McGraw

Delmon Parmer Preston Perry Kenneth Richardson Dale Seagroves Mickie Zeigler

#### SECOND GRADE

Linda Adams

Calvin Brown James Collins Donna Dean Willis English Wanda Hunt

Jakie Jacobson Sue Kalaczkowski Brenda Oldham Rickey Parker Wayne Parks

Milton Poe Roy Rogers Tommy Tidwell Marcalene Taylor Linda Wallace



## FAVORITES







## ATHLETICS

#### GIRLS' BASKETBALL



Standing:

MELVA PARMER PEGGY RAY JEANETTE JORDAN MOLLY GRIFFIN ALICE ELLIS DOROTHY ELLIS GENEVA GULLATT LAWANDA BROWNING WRIGHT MERITA HUNT LINDA JO PERRY GLENDA ELLIS SUE BROWNING GENESSERET COLE

Kneeling:

ROSS TOMPKINS, Coach WANDA WRIGHT, Manager

#### GIRLS' BASKETBALL



G. GULLATT

M. HUNT Captain L. WRIGHT



D. ELLIS

G. ELLIS

A. ELLIS

M. GRIFFIN

#### BOYS' BASKETBALL



Standing:

ARCHIE TUDOR ARNOLD POWELL JACK HUTTON FRANK BREEDEN EARNEST ALLISON MILTON HOPSON

Kneeling:

TEDDY WAYNE ASHLEY JAMES HAILE CHARLES TIDWELL OLAN HUNT MARSHALL BROWN, Coach

#### BOYS' BASKETBALL



M. HOPSON

A. POWELL Captain









A. TUDOR

J. HUTTON

C. TIDWELL

#### JUNIOR HIGH GIRLS' BASKETBALL



JUNIOR HIGH BOYS' BASKETBALL





#### FUTURE HO