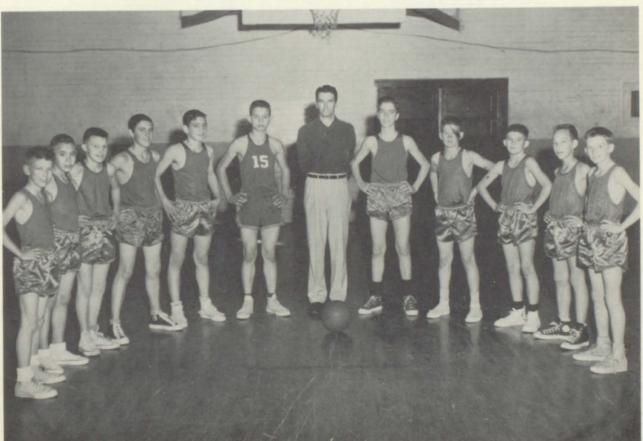

#### BOYS' BASKETBALL

Standing:

ARCHIE TUDOR ARNOLD POWELL JACK HUTTON FRANK BREEDEN EARNEST ALLISON MILTON HOPSON

Kneeling:

TEDDY WAYNE ASHLEY JAMES HAILE CHARLES TIDWELL OLAN HUNT MARSHALL BROWN, Coach

#### BOYS' BASKETBALL

M. HOPSON

A. POWELL Captain

A. TUDOR

J. HUTTON

C. TIDWELL